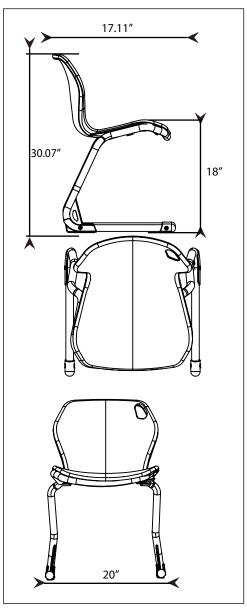

#### DIMENSIONS & FREIGHT: Product is UPSable.

| <b>Model</b><br>Intuit Sled Chair | Description                          | D"                 | W" | Н"    | F.C. Cube | Wt. |
|-----------------------------------|--------------------------------------|--------------------|----|-------|-----------|-----|
| 00519                             | Intuit Sled Base Chair - A Shell 18" | 17                 | 20 | 18    | 125       | 12  |
|                                   | 00519 Carton Dimensions              | 31.5               | 26 | 40    |           |     |
| F Felt                            | glide option Set of 4 installe       | Set of 4 installed |    | harge |           |     |