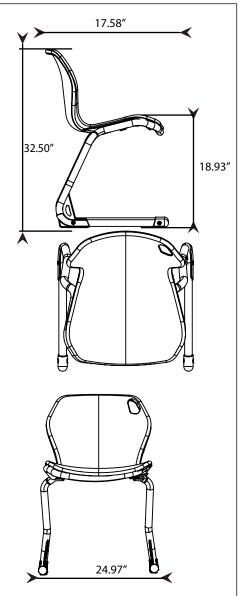

#### DIMENSIONS & FREIGHT: Product is UPSable.

| Model             | Description                          | D"   | W"   | Н"   | F.C. C | ube Wt. |
|-------------------|--------------------------------------|------|------|------|--------|---------|
| Intuit Sled Chair |                                      |      |      |      |        |         |
| 00520             | Intuit Sled Base Chair - A Shell 18" | 17.5 | 25   | 19   | 125    | 17      |
|                   | 00520 Carton Dimensions              | 31.5 | 26   | 40   |        |         |
| F Felt            | glide option Set of 4 installed      | d    | upch | arge |        |         |