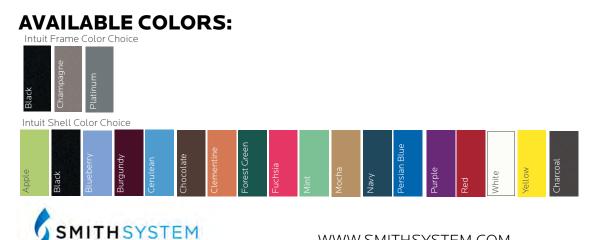

### MATERIALS:

The shell is made from 100% virgin polypropylene with color throughout and a distinct texture to prevent slipping. The free flowing design of the Intuit comes from the innovative use of Gas Injection Technology. The integrated handle eases classroom positioning. The frame is constructed from 11-gauge 11/8" diameter steel tube, protected by a durable powder coat finish and is MIG-welded for maximum strength. The tubular frame supports the perimeter of the shell and incorporates a reinforcing crossbar for added strength. The shell is anchored securely to the frame through four 11-guage die formed brackets, no rivets. The frame is supported by custom molded glides.