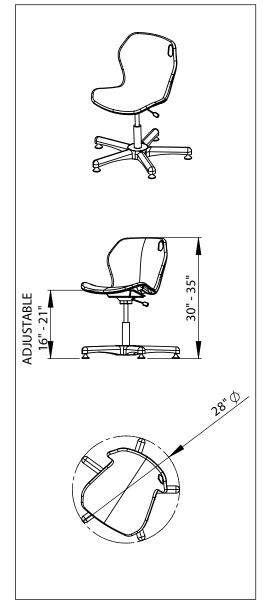

## MATERIALS:

The shell is made from 100% virgin polypropylene with color throughout and a distinct texture to prevent slipping. The free flowing design of the Intuit comes from the innovative use of Gas Injection Technology. The integrated handle eases classroom positioning. The seat is secured to the frame with an 11 gauge plate mounted by 4 screws beneath the chair. The plate attaches to a pneumatic lift, which is a hydraulic cylinder that adjusts from 16" to 21" in height. The lift also allows a full 360 degree swivel. The base has a 28" diameter 5-star base for added stability. It comes with black nylon base and a choice of glides or 2" soft tread casters.

# **DIMENSIONS & FREIGHT:**

| Model            | Description                            | D" | W"    | Н"  | F.C. | Cube | Wt. | UPS |
|------------------|----------------------------------------|----|-------|-----|------|------|-----|-----|
| Intuit Adjustabl | le Chairs                              |    |       |     |      |      |     |     |
| 00530            | Intuit Adjustable (A+ Shell) - glides  | 28 | 28 16 | -21 | 85   | 2.1  | 29  | √.  |
| 00531            | Intuit Adjustable (A+ Shell) - casters | 28 | 28 16 | -21 | 85   | 2.1  | 29  |     |