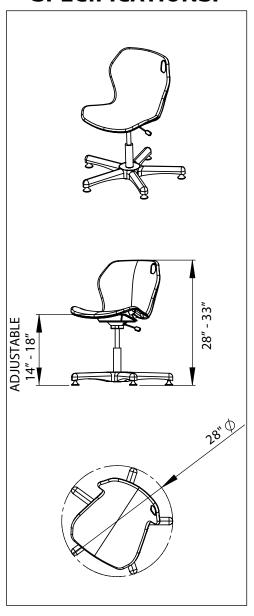

#### **MATERIALS:**

The shell is made from 100% virgin polypropylene with color throughout and a distinct texture to prevent slipping. The free flowing design of the Intuit comes from the innovative use of Gas Injection Technology. The integrated handle eases classroom positioning. The seat is secured to the frame with an 11 gauge plate mounted by 4 screws beneath the chair. The plate attaches to a pneumatic lift, which is a hydraulic cylinder that adjusts from 14" to 18" in height. The lift also allows a full 360 degree swivel. The base has a 28" diameter 5-star base for added stability. It comes with black nylon base and a choice of glides or 2" soft tread casters.

#### **DIMENSIONS & FREIGHT:**

| Model           | Description                           | D" | W" | Н"    | F.C. | Cube | Wt. | UPS       |
|-----------------|---------------------------------------|----|----|-------|------|------|-----|-----------|
| Intuit Adjustab | le Chairs (B Shell)                   |    |    |       |      |      |     |           |
| 00532           | Intuit Adjustable (B Shell) - glides  | 28 | 28 | 16-21 | 85   | 2.1  | 25  | $\sqrt{}$ |
| 00533           | Intuit Adjustable (B Shell) - casters | 28 | 28 | 16-21 | 85   | 2.1  | 25  | $\sqrt{}$ |