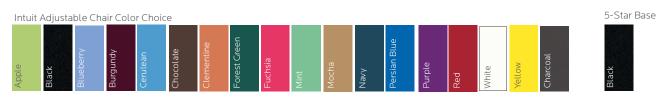

60 degree swivel. The base has a 28" diameter 5-star base for added stability. It comes with black nylon base and a choice of glides or 2" soft tread casters.

#### **DIMENSIONS & FREIGHT:**

| Model           | Description                           | D" | W" | Н"    | F.C. | Cube | Wt. | UPS       |
|-----------------|---------------------------------------|----|----|-------|------|------|-----|-----------|
| Intuit Adjustab | le Chairs (B Shell)                   |    |    |       |      |      |     |           |
| 00532           | Intuit Adjustable (B Shell) - glides  | 28 | 28 | 16-21 | 85   | 2.1  | 25  | $\sqrt{}$ |
| 00533           | Intuit Adjustable (B Shell) - casters | 28 | 28 | 16-21 | 85   | 2.1  | 25  | $\sqrt{}$ |

# PRODUCT SPECIFICATIONS:



#### **AVAILABLE COLORS:**