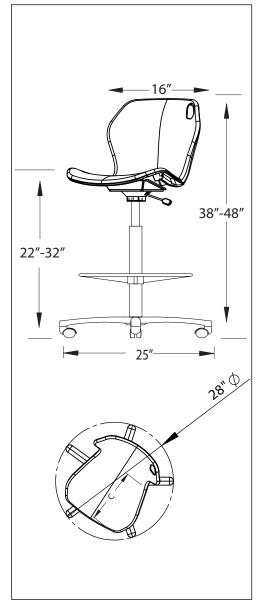

## MATERIALS:

The shell is made from 100% virgin polypropylene with color throughout and a distinct texture to prevent slipping. The free flowing design of the Intuit comes from the innovative use of Gas Injection Technology. The integrated handle eases classroom positioning. The seat is secured to the frame with an 11 gauge plate mounted by 4 screws beneath the chair. The plate attaches to a pneumatic lift, which is a hydraulic cylinder that adjusts from 22" to 32" in height. The lift also allows a full 360 degree swivel. The base has a 28" diameter 5-star base for added stability. It comes with black nylon base and a choice of glides or 2" soft tread casters.

# **DIMENSIONS & FREIGHT:**

| Model           | Description                       | D" | W''   | Н"   | F.C. | Cube | Wt. | UPS |
|-----------------|-----------------------------------|----|-------|------|------|------|-----|-----|
| Intuit Adjustab | le Slool                          |    |       |      |      |      |     |     |
| 00540           | Intuit Adjustable Stool - glides  | 28 | 28 22 | 2-32 | 85   | 2.1  | 37  | √.  |
| 00541           | Intuit Adjustable Stool - casters | 28 | 28 22 | -32  | 85   | 2.1  | 37  |     |