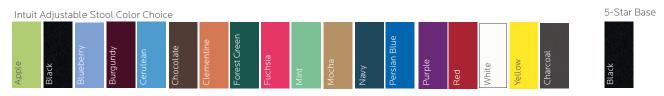

to 32" in height. The lift also allows a full 360 degree swivel. The base has a 28" diameter 5-star base for added stability. It comes with black nylon base and a choice of glides or 2" soft tread casters.

# **DIMENSIONS & FREIGHT:**

| Model           | Description                       | D" | W''   | Н"   | F.C. | Cube | Wt. | UPS |
|-----------------|-----------------------------------|----|-------|------|------|------|-----|-----|
| Intuit Adjustab | le Slool                          |    |       |      |      |      |     |     |
| 00540           | Intuit Adjustable Stool - glides  | 28 | 28 22 | 2-32 | 85   | 2.1  | 37  | √.  |
| 00541           | Intuit Adjustable Stool - casters | 28 | 28 22 | -32  | 85   | 2.1  | 37  |     |

## PRODUCT SPECIFICATIONS:



## AVAILABLE COLORS: