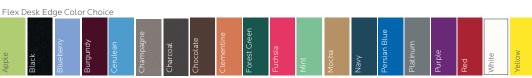

ft leg both include Smith System patented backpack peg allowing for either inside or outside positioning. The legs are tied together for added strength with a 1" x 2" 14 gauge steel crossbar that supplies a rigid long lasting piece of furniture.

#### **DIMENSIONS & FREIGHT:**

| Model               | Description            | D"    | W"   | Н"    | F.C. | Cube | Wt. | UPS |
|---------------------|------------------------|-------|------|-------|------|------|-----|-----|
| 20" Deep Two-Studer | nt Flex Desk           |       |      |       |      |      |     |     |
| 01354               | Flex Desk, Two-Student | 20    | 48   | 24-32 | 70   | 4.1  | 61  |     |
|                     | Carton Dimensions      | 26.88 | 55.5 | 6.5   |      |      |     |     |

#### **AVAILABLE COLORS:**







# PRODUCT SPECIFICATIONS: