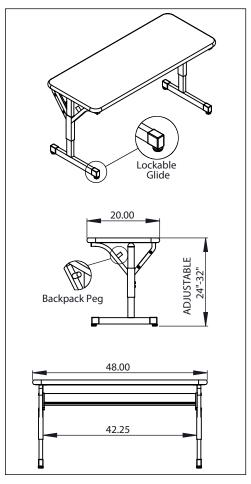

#### **DESIGN:**

The Flex two-student desk has an oversized work surface that accomodates laptop computers for project learning environments.

#### **MATERIALS:**

The  $1\,\%$ " thick work surface consists of a 45 lb. density particle board core with a .030" high pressure laminated surface and a .020" melamine backer sheet. The edge of the work surface features bumper edge that is mechanically fastened every 6 to 8 inches to assure a long lasting fit. THe top is pre-drilled for ease of installation. This versatile Flex Student Desk allows for a variety of arrangements in the classroom.

The frame is attached to the pre-drilled holes in the top with (12) #10 x  $\frac{3}{4}$ " screws through a  $\frac{3}{4}$ " x 18"l 14 gauge steel mounting plate. The mounting plate is welded to (2) 1" square 16 gauge steel Y-shaped tubes which is welded to a  $1\frac{1}{4}$ " x 2" 14 gauge vertical leg support. The legs adjust in height from 24" to 32" in 1" increments. The adjustment for each leg is secured with (2)  $3\frac{3}{4}$ " -16 x .675" Allen screws. All open ends on the 16 gauge tubing will be capped with color matched plastic end caps. The bases have a color matched lockable end cap/glide combination that resists tampering. The right and left leg both include Smith System patented backpack peg allowing for either inside or outside positioning. The legs are tied together for added strength with a 1" x 2" 14 gauge steel crossbar that supplies a rigid long lasting piece of furniture.

#### **DIMENSIONS & FREIGHT:**

| Model               | Description            | D"    | W"   | Н"    | F.C. | Cube | Wt. | UPS |
|---------------------|------------------------|-------|------|-------|------|------|-----|-----|
| 20" Deep Two-Studer | nt Flex Desk           |       |      |       |      |      |     |     |
| 01354               | Flex Desk, Two-Student | 20    | 48   | 24-32 | 70   | 4.1  | 61  |     |
|                     | Carton Dimensions      | 26.88 | 55.5 | 6.5   |      |      |     |     |