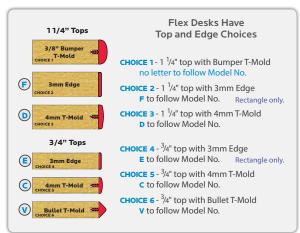

#### **MATERIALS:**

The  $1\,\%$ " thick work surface consists of a 45 lb. density particle board core with a .030" high pressure laminated surface and a .020" melamine backer sheet. The edge of the work surface features bumper edge that is mechanically fastened every 6 to 8 inches to assure a long lasting fit. THe top is pre-drilled for ease of installation. This versatile Flex Student Desk allows for a variety of arrangements in the classroom.