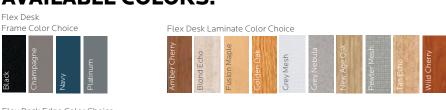

left leg both include Smith System patented backpack peg allowing for either inside or outside positioning. The legs are tied together for added strength with a 1" x 2" 14 gauge steel crossbar that supplies a rigid long lasting piece of furniture.

#### **DIMENSIONS & FREIGHT:**

| Model               | Description            | D"    | W"   | Н"    | F.C. | Cube | Wt. | UPS |
|---------------------|------------------------|-------|------|-------|------|------|-----|-----|
| 20" Deep Two-Studer | nt Flex Desk           |       |      |       |      |      |     |     |
| 01354               | Flex Desk, Two-Student | 20    | 48   | 24-32 | 70   | 4.1  | 61  |     |
|                     | Carton Dimensions      | 26.88 | 55.5 | 6.5   |      |      |     |     |

#### **AVAILABLE COLORS:**







# PRODUCT SPECIFICATIONS: