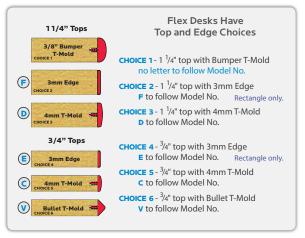

#### **MATERIALS:**

The  $1\,\%$ " thick work surface consists of a 45 lb. density particle board core with a .030" high pressure laminated surface and a .020" melamine backer sheet. The edge of the work surface features bumper edge that is mechanically fastened every 6 to 8 inches to assure a long lasting fit. The top is pre-drilled for ease of installation. This versatile Flex Student Desk allows for a variety of arrangements in the classroom.