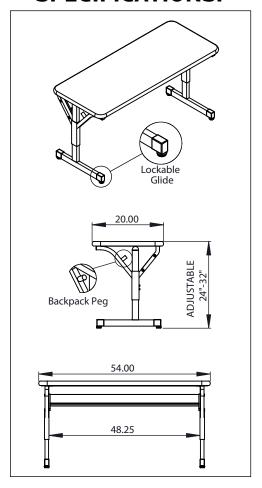

#### **DESIGN:**

The Flex two-student desk has an oversized work surface that accomodates laptop computers for project learning environments.

#### **MATERIALS:**

The  $1\,\%$ " thick work surface consists of a 45 lb. density particle board core with a .030" high pressure laminated surface and a .020" melamine backer sheet. The edge of the work surface features bumper edge that is mechanically fastened every 6 to 8 inches to assure a long lasting fit. The top is pre-drilled for ease of installation. This versatile Flex Student Desk allows for a variety of arrangements in the classroom.

The frame is attached to the pre-drilled holes in the top with (12) #10 x 3" screws through a 3"w x 18"l 14 gauge steel mounting plate. The mounting plate is welded to (2) 1" square 16 gauge steel Y-shaped tubes which is welded to a 1 1" x 2" 14 gauge vertical leg support. The legs adjust in height from 24" to 32" in 1" increments. The adjustment for each leg is secured with (2) 3 3" -16 x .675" Allen screws. All open ends on the 16 gauge tubing will be capped with color matched plastic end caps. The bases have a color matched lockable end cap/glide combination that resists tampering. The right and left leg both include Smith System patented backpack peg allowing for either inside or outside positioning. The legs are tied together for added strength with a 1" x 2" 14 gauge steel crossbar that supplies a rigid long lasting piece of furniture.

#### **DIMENSIONS & FREIGHT:**

| Model            | Description            | D"    | W"   | Н"    | F.C. | Cube | Wt. | UPS       |
|------------------|------------------------|-------|------|-------|------|------|-----|-----------|
| 20" Deep Two-Stu | dent Flex Desk         |       |      |       |      |      |     |           |
| 01355            | Flex Desk, Two-Student | 20    | 54   | 24-32 | 70   | 4.5  | 65  | $\sqrt{}$ |
|                  | Carton Dimensions      | 22.88 | 61.5 | 6.25  |      |      |     |           |

# PRODUCT SPECIFICATIONS: