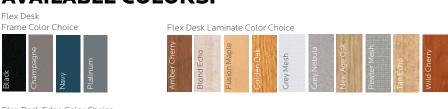

nclude Smith System patented backpack peg allowing for either inside or outside positioning. The legs are tied together for added strength with a 1" x 2" 14 gauge steel crossbar that supplies a rigid long lasting piece of furniture.

#### **DIMENSIONS & FREIGHT:**

| Model            | Description            | D"    | W"   | Н"    | F.C. | Cube | Wt. | UPS       |
|------------------|------------------------|-------|------|-------|------|------|-----|-----------|
| 20" Deep Two-Stu | dent Flex Desk         |       |      |       |      |      |     |           |
| 01355            | Flex Desk, Two-Student | 20    | 54   | 24-32 | 70   | 4.5  | 65  | $\sqrt{}$ |
|                  | Carton Dimensions      | 22.88 | 61.5 | 6.25  |      |      |     |           |

#### **AVAILABLE COLORS:**







# PRODUCT SPECIFICATIONS: