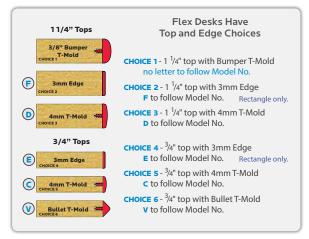

#### **MATERIALS:**

The  $1\,\%$ " thick work surface consists of a 45 lb. density particle board core with a .030" high pressure laminated surface and a .020" melamine backer sheet. The edge of the work surface features bumper edge that is mechanically fastened every 6 to 8 inches to assure a long lasting fit. THe top is pre-drilled for ease of installation. This versatile Flex Student Desk allows for a variety of arrangements in the classroom.