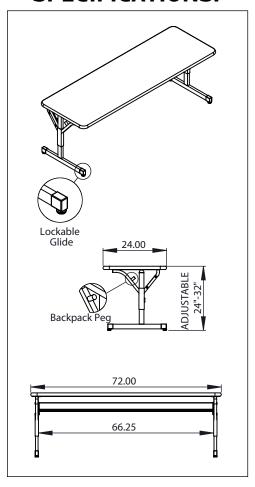

The frame is attached to the pre-drilled holes in the top with (12) #10 x  $\frac{3}{4}$ " screws through a  $\frac{3}{2}$ " x 18"l 14 gauge steel mounting plate. The mounting plate is welded to (2) 1" square 16 gauge steel Y-shaped tubes which is welded to a  $\frac{1}{4}$ " x 2" 14 gauge vertical leg support. The legs adjust in height from 24" to 32" in 1" increments. The adjustment for each leg is secured with (2)  $\frac{3}{4}$ " -16 x .675" Allen screws. All open ends on the 16 gauge tubing will be capped with color matched plastic end caps. The bases have a color matched lockable end cap/glide combination that resists tampering. The right and left leg both include Smith System patented backpack peg allowing for either inside or outside positioning. The legs are tied together for added strength with a 1" x 2" 14 gauge steel crossbar that supplies a rigid long lasting piece of furniture.

#### **DIMENSIONS & FREIGHT:**

| Model             | Description            | D"   | W"   | Н"    | F.C. | Cube | Wt. | UPS |
|-------------------|------------------------|------|------|-------|------|------|-----|-----|
| 24" Deep Two-Stud | lent Flex Desk         |      |      |       |      |      |     |     |
| 01359             | Flex Desk, Two-Student | 24   | 72   | 24-32 | 70   | 7.25 | 98  |     |
|                   | Carton Dimensions      | 31.5 | 73.5 | 6.63  |      |      |     |     |

# PRODUCT SPECIFICATIONS: