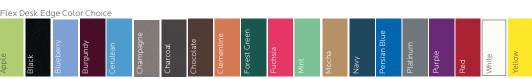

right and left leg both include Smith System patented backpack peg allowing for either inside or outside positioning. The legs are tied together for added strength with a 1" x 2" 14 gauge steel crossbar that supplies a rigid long lasting piece of furniture.

#### **DIMENSIONS & FREIGHT:**

| Model             | Description            | D"   | W"   | Н"    | F.C. | Cube | Wt. | UPS |
|-------------------|------------------------|------|------|-------|------|------|-----|-----|
| 24" Deep Two-Stud | lent Flex Desk         |      |      |       |      |      |     |     |
| 01359             | Flex Desk, Two-Student | 24   | 72   | 24-32 | 70   | 7.25 | 98  |     |
|                   | Carton Dimensions      | 31.5 | 73.5 | 6.63  |      |      |     |     |

#### **AVAILABLE COLORS:**









# PRODUCT SPECIFICATIONS: