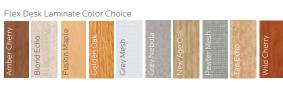

he right and left leg both include Smith System patented backpack peg allowing for either inside or outside positioning. The legs are tied together for added strength with a 1" x 2" 14 gauge steel crossbar that supplies a rigid long lasting piece of furniture.

#### **DIMENSIONS & FREIGHT:**

| Model             | Description            | D"   | W"   | Н"    | F.C. | Cube | Wt. | UPS |
|-------------------|------------------------|------|------|-------|------|------|-----|-----|
| 24" Deep Two-Stud | lent Flex Desk         |      |      |       |      |      |     |     |
| 01359             | Flex Desk, Two-Student | 24   | 72   | 24-32 | 70   | 7.25 | 98  |     |
|                   | Carton Dimensions      | 31.5 | 73.5 | 6.63  |      |      |     |     |

#### **AVAILABLE COLORS:**









# PRODUCT SPECIFICATIONS: