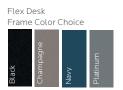

The right and left leg both include Smith System patented backpack peg allowing for either inside or outside positioning. The legs are tied together for added strength with a 1" x 2" 14 gauge steel crossbar that supplies a rigid long lasting piece of furniture.

#### **DIMENSIONS & FREIGHT:**

| Model             | Description            | D"   | W"   | Н"    | F.C. | Cube | Wt. | UPS |
|-------------------|------------------------|------|------|-------|------|------|-----|-----|
| 24" Deep Two-Stud | lent Flex Desk         |      |      |       |      |      |     |     |
| 01359             | Flex Desk, Two-Student | 24   | 72   | 24-32 | 70   | 7.25 | 98  |     |
|                   | Carton Dimensions      | 31.5 | 73.5 | 6.63  |      |      |     |     |

#### **AVAILABLE COLORS:**









# PRODUCT SPECIFICATIONS: