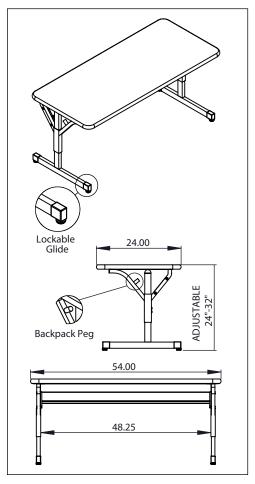

#### **MATERIALS:**

The  $1\,\%$ " thick work surface consists of a 45 lb. density particle board core with a .030" high pressure laminated surface and a .020" melamine backer sheet. The edge of the work surface features bumper edge that is mechanically fastened every 6 to 8 inches to assure a long lasting fit. THe top is pre-drilled for ease of installation. This versatile Flex Student Desk allows for a variety of arrangements in the classroom.

The frame is attached to the pre-drilled holes in the top with (12) #10 x  $\frac{3}{4}$ " screws through a 3"w x 18"l 14 gauge steel mounting plate. The mounting plate is welded to (2) 1" square 16 gauge steel Y-shaped tubes which is welded to a 1  $\frac{1}{4}$ " x 2" 14 gauge vertical leg support. The legs adjust in height from 24" to 32" in 1" increments. The adjustment for each leg is secured with (2) 3  $\frac{3}{4}$ " -16 x .675" Allen screws. All open ends on the 16 gauge tubing will be capped with color matched plastic end caps. The bases have a color matched lockable end cap/glide combination that resists tampering. The right and left leg both include Smith System patented backpack peg allowing for either inside or outside positioning. The legs are tied together for added strength with a 1" x 2" 14 gauge steel crossbar that supplies a rigid long lasting piece of furniture.

#### **DIMENSIONS & FREIGHT:**

| Model<br>24" Deep | <b>Description</b> Two-Student Flex Desk | D"    | W"   | Н"    | F.C. | Cube | Wt. | UPS |
|-------------------|------------------------------------------|-------|------|-------|------|------|-----|-----|
| 01380             | Flex Desk, Two-Student                   | 24    | 54   | 24-32 | 70   | 5.9  | 72  |     |
|                   | Carton Dimensions                        | 26.88 | 55.5 | 6.5   |      |      |     |     |