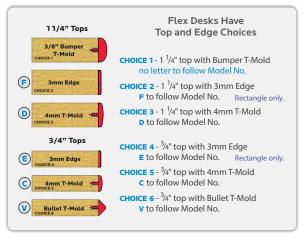

#### **MATERIALS:**

The  $1\,\%$ " thick work surface consists of a 45 lb. density particle board core with a .030" high pressure laminated surface and a .020" melamine backer sheet. The edge of the work surface features bumper edge that is mechanically fastened every 6 to 8 inches to assure a long lasting fit. THe top is pre-drilled for ease of installation. This versatile Flex Student Desk allows for a variety of arrangements in the classroom.