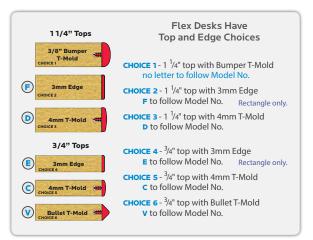

#### **MATERIALS:**

The 1 %" thick work surface consists of a 45 lb. density particle board core with a .030" high pressure laminated surface and a .020" melamine backer sheet. The edge of the work surface features bumper edge that is mechanically fastened every 6 to 8 inches to assure a long lasting fit. The top is pre-drilled for ease of installation. This versatile Flex Student Desk allows for a variety of arrangements in the classroom.