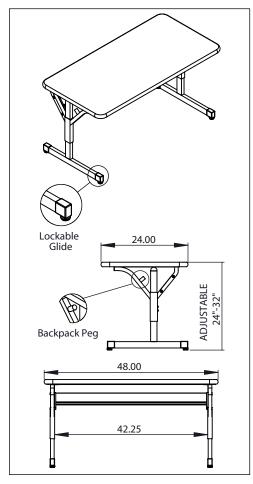

The frame is attached to the pre-drilled holes in the top with (12) #10 x  $\frac{3}{4}$ " screws through a 3"w x 18"l 14 gauge steel mounting plate. The mounting plate is welded to (2) 1" square 16 gauge steel Y-shaped tubes which is welded to a 1  $\frac{1}{4}$ " x 2" 14 gauge vertical leg support. The legs adjust in height from 24" to 32" in 1" increments. The adjustment for each leg is secured with (2) 3  $\frac{3}{4}$ " -16 x .675" Allen screws. All open ends on the 16 gauge tubing will be capped with color matched plastic end caps. The bases have a color matched lockable end cap/glide combination that resists tampering. The right and left leg both include Smith System patented backpack peg allowing for either inside or outside positioning. The legs are tied together for added strength with a 1" x 2" 14 gauge steel crossbar that supplies a rigid long lasting piece of furniture.

#### **DIMENSIONS & FREIGHT:**

| <b>Model</b><br>24" Deep Two-Student | <b>Description</b> Flex Desk | D"   | W"   | Н"    | F.C. | Cube | Wt. | UPS |
|--------------------------------------|------------------------------|------|------|-------|------|------|-----|-----|
| 01382                                | Flex Desk, Two-Student       | 24   | 48   | 24-32 | 70   | 4.9  | 67  |     |
|                                      | Carton Dimensions            | 31.5 | 49.5 | 6.625 |      |      |     |     |