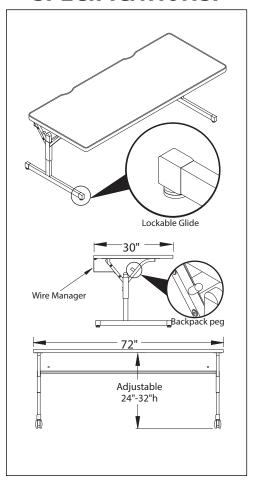

The frame is attached to the pre-drilled holes in the top with (12) #10 x 34" screws through a 3"w x 18"l 14 gauge steel mounting plate. The mounting plate is welded to (2) 1" square 16 gauge steel Y-shaped tubes which is welded to a 114" x 2" 14 gauge vertical leg support. The legs adjust in height from 24" to 32" in 1" increments. The adjustment for each leg is secured with (2) 334" -16 x .675" Allen screws. All open ends on the 16 gauge tubing will be capped with color matched plastic end caps. The bases have a color matched lockable end cap/glide combination that resists tampering. The right and left leg both include Smith System patented backpack peg allowing for either inside or outside positioning. The 18-gauge steel wire management tray mounts under the work surface and hinges off the 10"h 16-gauge steel modesty panel. Cables drop through the work surface cut outs. Both the frame and legs will have a powder coat finish. With optional 3 or 4 inch casters.

#### **DIMENSIONS & FREIGHT:**

| Model                                           | Description                            | D" | W" | Н"    | F.C. | Cube | Wt. | UPS |
|-------------------------------------------------|----------------------------------------|----|----|-------|------|------|-----|-----|
| 30" Deep Flex Station w/ Tilt Down Wire Manager |                                        |    |    |       |      |      |     |     |
| 01387                                           | Flex Station w/ Tilt Down Wire Manager | 30 | 72 | 24-32 | 70   | 9.0  | 120 |     |
|                                                 | Carton Dimensions                      | 34 | 75 | 7     |      |      |     |     |