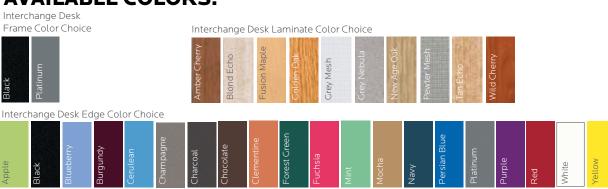

#### **MATERIALS:**

The work surface consists of a 45 lb density particle board core with a 0.030" high pressure laminated surface and a 0.020" backer sheet. The edge of the work surface features T-mold that is stapled to the underside of the work surface every 6"-8". The top plates are 14 gauge steel, each welded to a 14 gauge 1"x1" tube. Ellipse shaped tubes measure 1.5" x 2.5". 16-gauge leg inserts and leg stems are welded to 14-gauge plates. The pre-drilled top is standard at 1 1/4" thick and available in optional 3/4" thickness. Laminate and T-mold color and style options are listed below. Top is predrilled to attach legs using included fasteners. Legs include a 1" adjustable leveling glide with a locking stop to provide stability on uneven floors.

#### **AVAILABLE COLORS:**