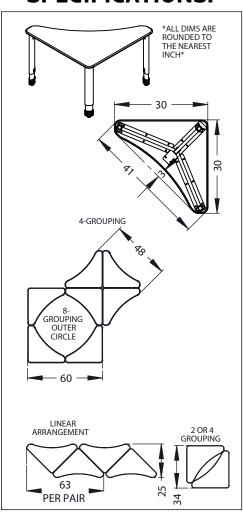

#### **DIMENSIONS & FREIGHT: Product is NOT UPSable.**

| Model<br>Interchange Wing Desk | <b>Description</b><br>w/ Swoop                                | D"                                                                                                                                                                                                                                                                                                                          | W" | Н"        | F.C. | Cube | Wt. | UPS |
|--------------------------------|---------------------------------------------------------------|-----------------------------------------------------------------------------------------------------------------------------------------------------------------------------------------------------------------------------------------------------------------------------------------------------------------------------|----|-----------|------|------|-----|-----|
| 03097                          | Interchange Wing Desk w/ Swoop                                | 30                                                                                                                                                                                                                                                                                                                          | 30 | 21.5-31.5 | 70   | 2.4  | 43  |     |
|                                | 03097 Carton Dimensions                                       | 30                                                                                                                                                                                                                                                                                                                          | 30 | 3         |      |      |     |     |
|                                | 03097 Carton #2 Dimensions                                    | 26                                                                                                                                                                                                                                                                                                                          | 26 | 5         |      |      |     |     |
|                                | 11/4" Tops  3/8" Bumper T-Mold no le                          | Interchange Wing Desks Have Top and Edge Choices  CHOICE 1 - 1 <sup>1</sup> / <sub>4</sub> " top with Bumper T-Mold no letter to follow Model No.  CHOICE 3 - 1 <sup>1</sup> / <sub>4</sub> " top with 4mm T-Mold D to follow Model No.  CHOICE 5 - <sup>3</sup> / <sub>4</sub> " top with 4mm T-Mold C to follow Model No. |    |           |      |      |     |     |
|                                |                                                               |                                                                                                                                                                                                                                                                                                                             |    |           |      |      |     |     |
|                                | CHOICE 6 - 3/4" top with Bullet T-Mold  V to follow Model No. |                                                                                                                                                                                                                                                                                                                             |    |           |      |      |     |     |