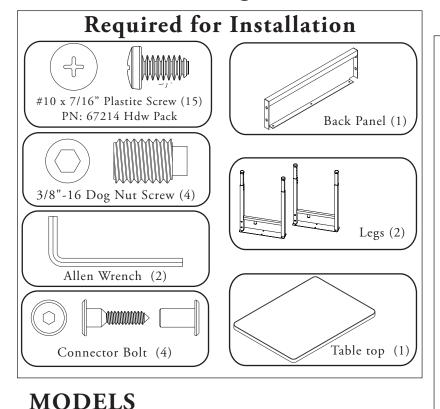

## <u>Instructions</u>

- Step 1 Loosely attach legs and modesty panel with connector bolts. (finger tight)
- Step 2 Flip table over on a smooth, clean surface with the bottom facing up.
- Step 3 Align frame assembly with pilot holes in top and use supplied #10 plasite screws to loosely attach frame assembly.
- Step 4 Using supplied Allen Wrench go back and tighten connector bolts.
- Step 5 Tighten #10 plastite screws into table. Adjust table to desired height using supplied Allen Wrench. Carefully flip the desk over, desk is now ready to be used.