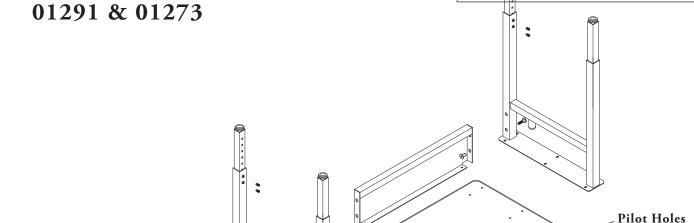

## <u>Instructions</u>

- Step 1 Loosely attach legs and modesty panel with connector bolts. (finger tight)
- Step 2 Flip table over on a smooth, clean surface with the bottom facing up.
- Step 3 Align frame assembly with pilot holes in top and use supplied #10 plasite screws to loosely attach frame assembly.
- Step 4 Using supplied Allen Wrench go back and tighten connector bolts.
- Step 5 Tighten #10 plastite screws into table. Adjust table to desired height using supplied Allen Wrench. Carefully flip the desk over, desk is now ready to be used.