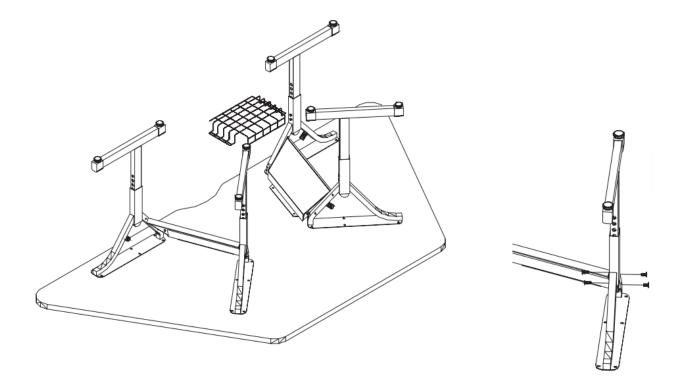

## **Assembly Instructions**

**Step 1:** Place the table top on a smooth, clean surface with the bottom facing up.

**Step 2:** Assemble the panel with the legs using the supplied connector bolts. DO NOT TIGHTEN, LEAVE FINGER TIGHT.

**Step 3:** Align the assembled frame with the pilot holes on the top. Loosely attach the frame assembly to the top using the supplied #10 wood screws.

**Step 4:** Now, go back and tighten the frame assembly. Once complete, tighten the wood screws to the top.

**Step 5:** Using the supplied wood screws, attach the wire basket to the top. Adjust the leg height using the supplied Allen wrench. With the help of another person, carefully turn the unit over and set it on its legs. The unit is now ready for use.