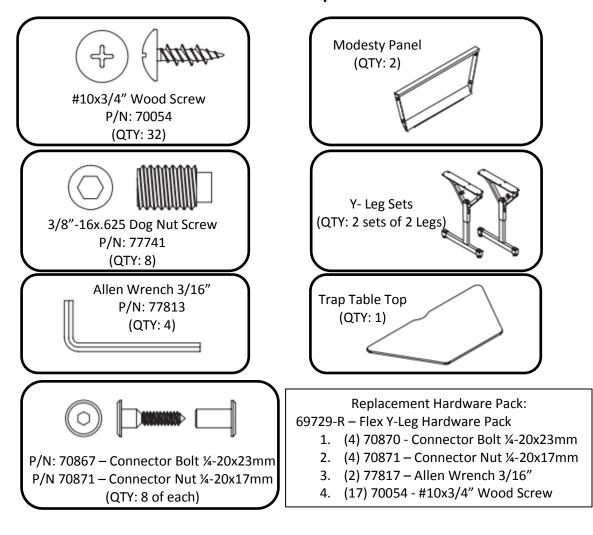

## **Flex Trapezoid Assembly Instructions**

(Models: 01340, 01345) Hardware and Components

For Assistance in assembling product, missing or damaged parts, or to place an order, please contact customer service at 800-328-1061 You may also place your order online at www.smithsystem.com

Form# 179861