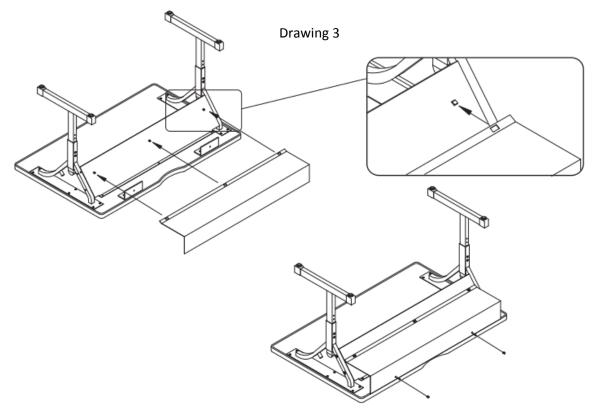

For Assistance in assembling product, missing or damaged parts, or to place an order, please contact customer service at 800-328-1061 You may also place your order online at

www.smithsystem.com

Step 5: Place the wire manager into the hooks located at the back of the panel. Using the (2) Button Head Screws, attach the wire manager to the "L" Brackets (See Drawing 3).