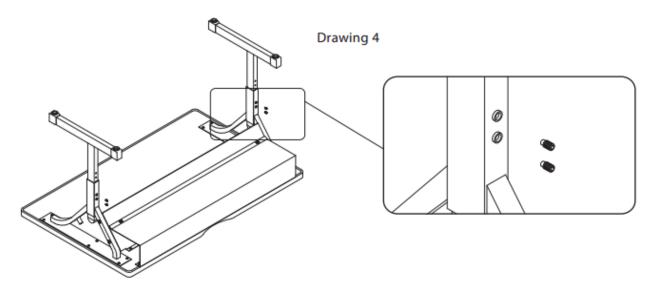

Step 6: Adjust the legs to the desired height by loosening the 3/8"-16 Dog Nut Screws and pulling out the lower part of the leg to the desired height (See Drawing 4). Use the Allen wrench provided to loosen screws.