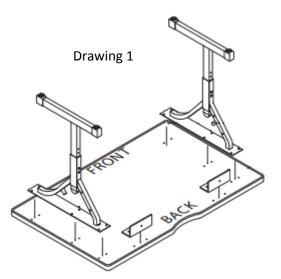

## **Assembly Instructions**

**Step 1:** Place the top on a smooth, clean surface with the bottom facing up, being careful not to scratch the top surface.

**Step 2:** Align the Y-legs and the "L" brackets with the Predrilled holes, but only attach the "L" brackets to the top using (4) Wood Screws. (See Picture #1)