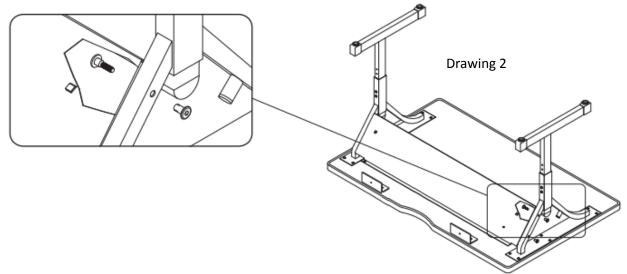

**Step 3:** Loosely attach the Panel to the Y-Legs using the (4) Connector Bolts (See Picture #2). ONLY HAND TIGHTEN THE BOLTS.

**Step 4:** Using the remaining wood screws, attach the Y-Legs and the panel to the top. Go back and tighten the bolts from Step 3.