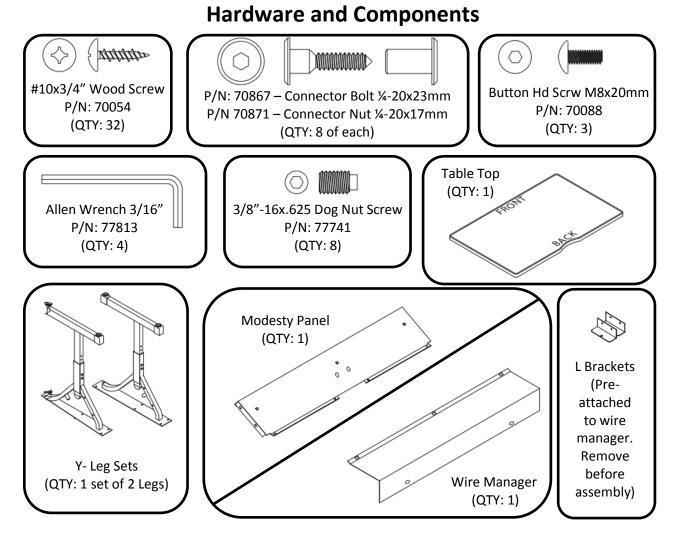

## **Replacement Hardware Packs:**

- 1. 69723-R Flex Table Additional Hardware Pack
  - a. (11) 70054 SM Screw #10x.75 HI/LO PTH
  - b. (3) 70088 Screw, Button Head 8MX20MM
- 2. 69729-R Flex Y-Leg Hardware Pack
  - a. (4) 70870 Connector Bolt ¼-20x23mm Nylok
  - b. (4) 70871 Connector Nut ¼-20x17mm
  - c. (2) 77813 Allen wrench 3/16" Short Arm
  - d. (17) 70054 SM Screw #10x.75 HI.LO PTH