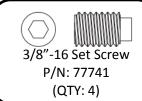

### Hardware and Components

P/N: 70868 – ¼-20x30mm P/N: 70869 – ¼-20x17mm (QTY: 4 of each)