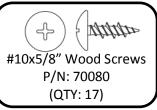

**Step 3:** Align the frame assembly with the pilot holes and use (14) Wood screws to attach it to the top.

**Step 4:** Go back and tighten the bolts in the frame assembly.

For Assistance in assembling product, missing or damaged parts, or to place an order, please contact customer service at 800-328-1061