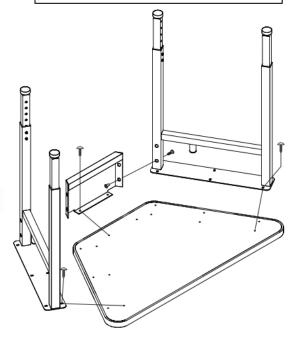

#### Instructions

**Step 1:** Flip the table over on a smooth, clean surface with the bottom facing up.

**Step 2:** Loosely attach the legs and the modesty panel with the connector bolts. LEAVE FINGER TIGHT.

**Step 3:** Align the frame assembly with the pilot holes and use (14) Wood screws to attach it to the top.

**Step 4:** Go back and tighten the bolts in the frame assembly.

For Assistance in assembling product, missing or damaged parts, or to place an order, please contact customer service at 800-328-1061