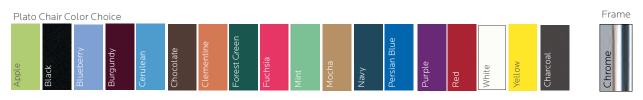

#### **DESIGN:**

Plato seating offers the student comfort thanks to it's generous seat pan and seatback that provides some flex front-to-back and pronounced lumbar support, encouraging good posture and breathing on the part of the student. It's fresh, yet familiar shape connotes comfort to the student. The Adjustable Plato Chairs adjust from 16" to 21" in height, available in 18 colors and feature a 5-star base that comes in black. Available with glides or casters.

## AVAILABLE COLORS: