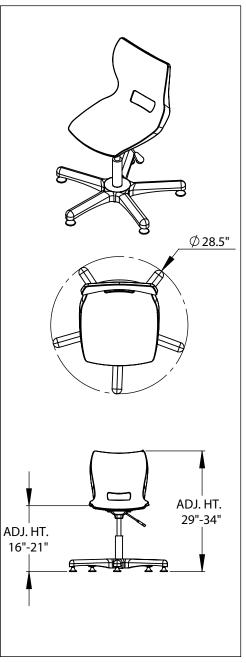

#### **DESIGN:**

Plato seating offers the student comfort thanks to it's generous seat pan and seatback that provides some flex front-to-back and pronounced lumbar support, encouraging good posture and breathing on the part of the student. It's fresh, yet familiar shape connotes comfort to the student. The Adjustable Plato Chairs adjust from 16" to 21" in height, available in 18 colors and feature a 5-star base that comes in black. Available with glides or casters.

#### MATERIALS:

The shell is 100% virgin polypropylene material with a shallow seat pan to allow for side-to-side movement. The back has integrated lumbar support for optimum comfort and minimal back pressure. The seat is secured to the frame with an 11-gauge plate mounted by four screws beneath the chair. The plate attaches to a pneumatic lift, which is a hydraulic cylinder that allows a full 360 degrees swivel. It comes with a black nylon base, 28.5" diameter, 5-star design with a choice of glides or 2" soft tread casters.

### DIMENSIONS & FREIGHT: \*Product is UPSable

| <b>Model</b><br>Plato Adjustable Chairs | Description                       | D" | W'' | Н"    | F.C. | Cube | Wt. | UPS |
|-----------------------------------------|-----------------------------------|----|-----|-------|------|------|-----|-----|
| 00960                                   | Plato Adjustable Chair w/ glides  | 28 | 28  | 16-21 | 85   | 2.1  | 26  |     |
| 00961                                   | Plato Adjustable Chair w/ casters | 28 | 28  | 16-21 | 85   | 2.1  | 26  |     |
|                                         | Carton Dimensions                 | 27 | 22  | 43    |      |      |     |     |