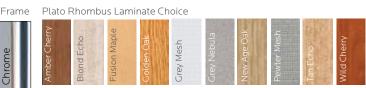

|      |      |     |           |
| 00977                  | 'A' Shell Rhombus - Right Hand | 30 | 20.5 | 30   | 125  | 6.3  | 17  | $\sqrt{}$ |
| 00978                  | 'A' Shell Rhombus - Left Hand  | 30 | 20.5 | 30   | 125  | 6.3  | 17  | $\sqrt{}$ |
| S Steel gli            | de option Set of 4 installed   |    | upch | arge |      |      |     |           |
| F Felt gli             | de option Set of 4 installed   |    | upch | arge |      |      |     |           |

#### **Glide Options**

Nylon base is standard. Optional is felt base:

\*This is factory installed option not available for field installation. Glide option must be on original chair order.

Felt glide option : Add 'F' to follow Model No. Steel glide option : Add 'S' to follow Model No.

## **AVAILABLE COLORS:**