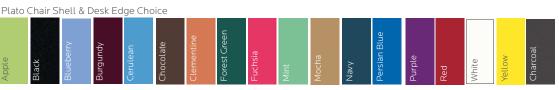

|      |      |     |           |
| 00977                  | 'A' Shell Rhombus - Right Hand | 30 | 20.5 | 30   | 125  | 6.3  | 17  | $\sqrt{}$ |
| 00978                  | 'A' Shell Rhombus - Left Hand  | 30 | 20.5 | 30   | 125  | 6.3  | 17  | $\sqrt{}$ |
| S Steel gli            | de option Set of 4 installed   |    | upch | arge |      |      |     |           |
| F Felt gli             | de option Set of 4 installed   |    | upch | arge |      |      |     |           |

#### **Glide Options**

Nylon base is standard. Optional is felt base:

\*This is factory installed option not available for field installation. Glide option must be on original chair order.

Felt glide option : Add 'F' to follow Model No. Steel glide option : Add 'S' to follow Model No.

## **AVAILABLE COLORS:**