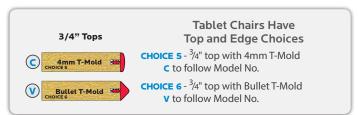

The Rhombus Attachment is constructed from a 7/8" diameter x 16 gauge steel tubing frame attached to a 12 gauge steel plate with a chrome finish. The Rhombus frame is securely fastened to the steel chair frame using 4 machine screws. The laminated top is made of 3/4" thick high density particle board with your choice of laminate and bullet t-mold color. The laminate top fastens securely to the frame using 8 wood screws through clamps. The 'belly room' gap betwen the Tablet and seat back is roughly 14". \*Please note this measurement can be adjusted to your preference on site at installation.

#### **Glide Options**

Nylon base is standard. Optional is felt base:

\*This is factory installed option not available for field installation. Glide option must be on original chair order.

Felt glide option : Add 'F' to follow Model No. Steel glide option : Add 'S' to follow Model No.