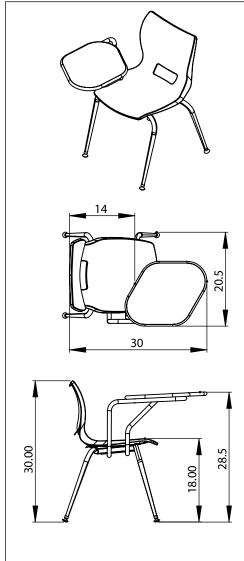

### **MATERIALS:**

The chair frame is constructed of strong 1"  $\times$  18-gauge tubing that is chrome plated for a long lasting durable finish and is capped off with our durable nylon base swivel glides (steel and felt also available). The shell is attached to 16-gauge brackets via a metal to metal steel riveted connection.

The Rhombus Attachment is constructed from a 7/8" diameter x 16 gauge steel tubing frame attached to a 12 gauge steel plate with a chrome finish. The Rhombus frame is securely fastened to the steel chair frame using 4 machine screws. The laminated top is made of 3/4" thick high density particle board with your choice of laminate and bullet t-mold color. The laminate top fastens securely to the frame using 8 wood screws through clamps. The 'belly room' gap betwen the Tablet and seat back is roughly 14". \*Please note this measurement can be adjusted to your preference on site at installation.

## **DIMENSIONS & FREIGHT:**

| Model                  | Description                    | D" | W"   | Н"   | F.C. | Cube | Wt. | UPS       |
|------------------------|--------------------------------|----|------|------|------|------|-----|-----------|
| Plato Rhobus Arm Chair |                                |    |      |      |      |      |     |           |
| 00977                  | 'A' Shell Rhombus - Right Hand | 30 | 20.5 | 30   | 125  | 6.3  | 17  | $\sqrt{}$ |
| 00978                  | 'A' Shell Rhombus - Left Hand  | 30 | 20.5 | 30   | 125  | 6.3  | 17  | $\sqrt{}$ |
| S Steel gli            | de option Set of 4 installed   |    | upch | arge |      |      |     |           |
| F Felt gli             | de option Set of 4 installed   |    | upch | arge |      |      |     |           |