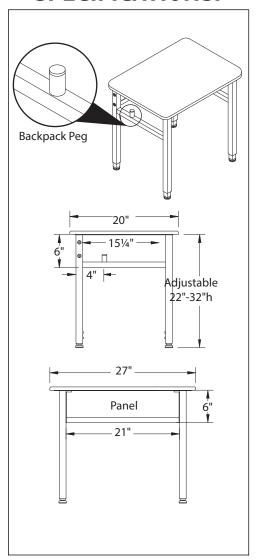

#### **DESIGN:**

Shipped ready to assemble, these desks have a heavy-duty work surface that won't sag under heavy books or equipment.

#### **MATERIALS:**

The work surface consists of a  $\frac{5}{8}$ " thick solid plastic top that is molded under high pressure from thermosetting melamine resin. The easy-cleaning solid plastic has a smooth surface which resists scratching, gouging and staining and is non-burning. Meets California firecode CAL TB 133. This versatile Silhouette Student Desk allows for a variety of arrangements in the classroom.

The frame is attached to the pre-drilled holes in the top with (12) #10 x ½" screws through a 3½"W x 18"L 14-gauge steel mounting plate. The mounting plate is welded to (2) 1½" square 14-gauge steel tube legs which is welded to a 1" square 14-gauge steel tube cross bar. The leg inserts are 1" square 14-gauge steel tube and adjust in height from 22" to 32" in 1" increments. The adjustment for each leg is secured with (2) 3½"-16 x .675" Allen screws. The right and left leg both include the Smith System patented backpack peg allowing for either inside or outside positioning. The legs are tied together for added strength with a 6" high 18-gauge steel panel and (4) Connector Bolts. Legs have 1" adjusting leveling glides.

#### **DIMENSIONS & FREIGHT:**

| Model                     | Description                  | D" | W" | Н"    | F.C. | Cube | Wt. | UPS       |
|---------------------------|------------------------------|----|----|-------|------|------|-----|-----------|
| Planner Student Desk (HP) |                              |    |    |       |      |      |     |           |
| 01273                     | Planner Student Desk, HP Top | 20 | 27 | 22-32 | 70   | 1.0  | 36  | $\sqrt{}$ |
|                           | Carton Dimensions            | 21 | 28 | 7     |      |      |     |           |