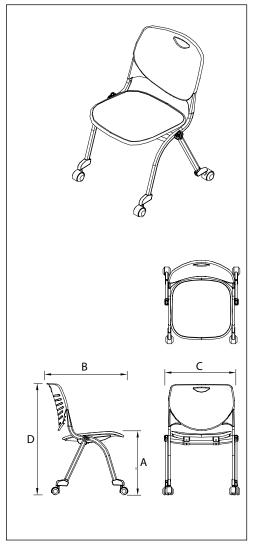

## DIMENSIONS & FREIGHT:

|                                                          |                              | В      | C     | A  | U       |      |     |     |
|----------------------------------------------------------|------------------------------|--------|-------|----|---------|------|-----|-----|
| Model Description                                        |                              | D"     | W''   | H" | BACK H" | F.C. | Wt. | UPS |
| UXL Stack Chair with Polypropylene Seat & Back (Casters) |                              |        |       |    |         |      |     |     |
| XL18_P_P_                                                | 18"h Stack Chair             | 24.875 | 211⁄4 | 18 | 311⁄2"  | 125  | 14  | *   |
| XL16_P_P_                                                | 16"h Stack Chair - 'B' shell | 20.875 | 171⁄4 | 16 | 28.375" | 125  | 13  | *   |
| XL14_P_P_                                                | 14"h Stack Chair - 'B' shell | 20.875 | 171⁄4 | 14 | 26.565" | 125  | 12  | *   |