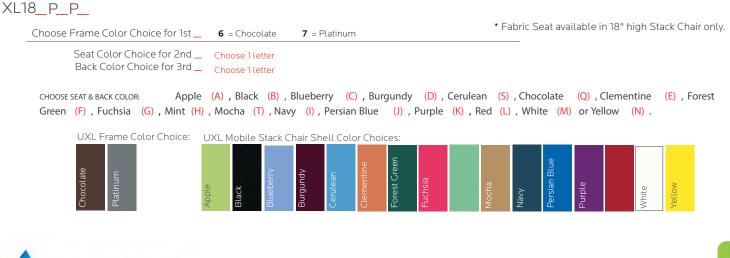

# MODEL #XL18\_P\_P\_ UXL Stack Mobile Chair

## **DESIGN:**

The UXL line of seating is highly customizable with 17 mix and match seat and seat back colors. The UXL Chair also has options such as casters, glides, attachable book baskets and a variety of sizing options. The UXL Chair also can be 'ganged' together with our attachable frames. For a more spacious 'ganged' option, we offer a 'Long Ganging Device' that also attaches UXL Chairs in a neat, organized row.

## AVAILABLE COLORS:

SMITHSYSTEM