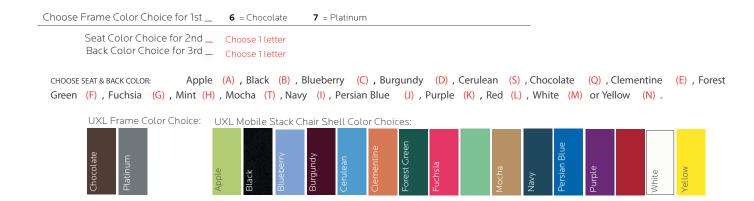

impact strength. The backrest is supported with a metal bar insert that provides extreme back support. The Nest & Fold seat is a fabric material that provides comfort and support. The durable casters maintain mobility by maneuvering easily on all different types of surfaces.

#### **DIMENSIONS & FREIGHT:**

| Model                           | Description        | D'    | ' W" F   | d" BACK H" | F.C. | Wt. | UPS |
|---------------------------------|--------------------|-------|----------|------------|------|-----|-----|
| UXL Nest & Fold Chair - casters |                    |       |          |            |      |     |     |
| NF18_F_P.                       | _ 18"h Stack Chair | 22.64 | 211/4 18 | 8 31.49"   | 125  | 14  | *   |

# PRODUCT SPECIFICATIONS:



#### **AVAILABLE COLORS:**