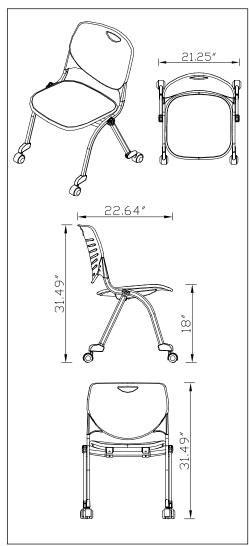

#### **DIMENSIONS & FREIGHT:**

| Model                           | Description        | D'    | ' W" F   | d" BACK H" | F.C. | Wt. | UPS |
|---------------------------------|--------------------|-------|----------|------------|------|-----|-----|
| UXL Nest & Fold Chair - casters |                    |       |          |            |      |     |     |
| NF18_F_P.                       | _ 18"h Stack Chair | 22.64 | 211/4 18 | 8 31.49"   | 125  | 14  | *   |