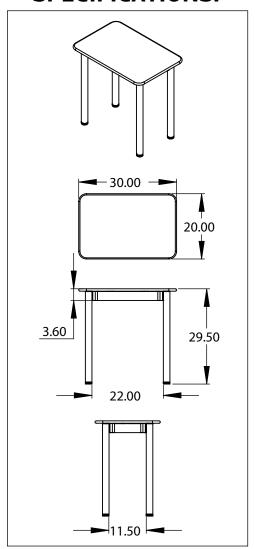

# PRODUCT SPECIFICATIONS:

## **MATERIALS:**

The 3/4" thick work surface consists of a 45 lb density particle board core with a 0.030" high pressure laminated surface and a 0.020" melamine backer sheet. The edge of the work surface features 3/4" bumper edge molding that is mechanically fastened to the underside of the work surface every 6 to 8 inches to assure a long lasting fit.

The frame is attached to the pre-drilled holes in the top. The legs then fasten into the frame at each corner. The table frame comes fully assembled requiring only two bolts per leg to complete installation. The table frame is a boxed tube design made of aircraft grade aluminum to reduce weight, while being very stable and sturdy. The 16-gauge steel legs are 2" diameter and powder coated for a long lasting durable finish. Legs are available in different configurations, see chart.

#### Optional Leg Choices (FL is standard)

| Leg ABV. | Description                | Height" | Casters | Glides |
|----------|----------------------------|---------|---------|--------|
| FL       | Straight Fixed-Height Leg  | 29.5    |         | √      |
| FC       | Straight-Fixed Height Leg  | 29.5    | ✓       |        |
| AL       | Push-Button Adjustable Leg | 27-33   |         | ✓      |
| AC       | Push-Button Adjustable Leg | 27-33   | ✓       |        |
| SL       | Push-Button Adjustable Leg | 24-29   |         | ✓      |
| SC       | Push-Button Adjustable Leg | 24-29   | √       |        |
| TG       | Tapered Fixed-Height Leg   | 29.5    |         | √      |
| TI       | Tapered Fixed-Height Leg   | 295     | ✓       |        |

# **DIMENSIONS & FREIGHT:**

| Model                | Description                                                | D" | W" | Н"     | F.C. | Cube | Wt. | UPS |
|----------------------|------------------------------------------------------------|----|----|--------|------|------|-----|-----|
| UXL 20" x 30" Rectan | gle                                                        |    |    |        |      |      |     |     |
| XL2030               | UXL 20"x30" Single-Student                                 | 20 | 30 | 24-33  | 70   | 1.4  | 50  | ✓   |
|                      | XL2030 Carton #1 Dimensions<br>XL2030 Carton #2 Dimensions |    |    | 3<br>3 |      |      |     |     |