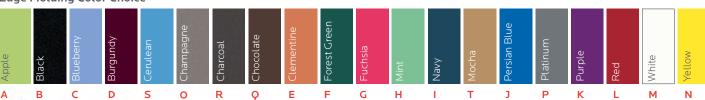

Description                                                | D" | W" | Н"     | F.C. | Cube | Wt. | UPS |
|----------------------|------------------------------------------------------------|----|----|--------|------|------|-----|-----|
| UXL 20" x 30" Rectan | gle                                                        |    |    |        |      |      |     |     |
| XL2030               | UXL 20"x30" Single-Student                                 | 20 | 30 | 24-33  | 70   | 1.4  | 50  | ✓   |
|                      | XL2030 Carton #1 Dimensions<br>XL2030 Carton #2 Dimensions |    |    | 3<br>3 |      |      |     |     |

# PRODUCT SPECIFICATIONS:



## **AVAILABLE COLORS:**

Standard Laminate Desk Top Color Choice



Frame Color Choice



#### **Edge Molding Color Choice**

SMITHSYSTEM