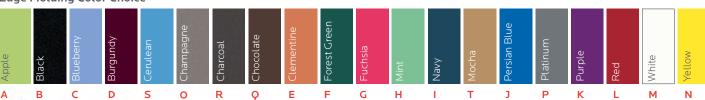

ription                                                | D" | W" | Н"     | F.C. | Cube | Wt. | UPS |
|-------------------------|------------------------------------------------------------|----|----|--------|------|------|-----|-----|
| UXL 20" x 36" Rectangle |                                                            |    |    |        |      |      |     |     |
| XL2036                  | UXL 20"x36" Single-Student                                 | 20 | 36 | 24-33  | 70   | 1.7  | 60  | √   |
|                         | XL2036 Carton #1 Dimensions<br>XL2036 Carton #2 Dimensions |    |    | 3<br>3 |      |      |     |     |

# PRODUCT SPECIFICATIONS:



## **AVAILABLE COLORS:**

Standard Laminate Desk Top Color Choice



#### Frame Color Choice



#### **Edge Molding Color Choice**