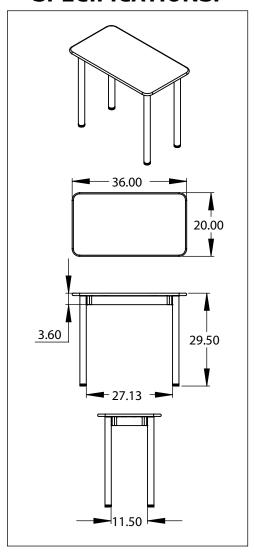

## **DIMENSIONS & FREIGHT:**

| Model                   | Description                                                | D" | W" | Н"     | F.C. | Cube | Wt. | UPS |
|-------------------------|------------------------------------------------------------|----|----|--------|------|------|-----|-----|
| UXL 20" x 36" Rectangle |                                                            |    |    |        |      |      |     |     |
| XL2036                  | UXL 20"x36" Single-Student                                 | 20 | 36 | 24-33  | 70   | 1.7  | 60  | √   |
|                         | XL2036 Carton #1 Dimensions<br>XL2036 Carton #2 Dimensions |    |    | 3<br>3 |      |      |     |     |

## **MATERIALS:**

The 3/4" thick work surface consists of a 45 lb density particle board core with a 0.030" high pressure laminated surface and a 0.020" melamine backer sheet. The edge of the work surface features 3/4" bumper edge molding that is mechanically fastened to the underside of the work surface every 6 to 8 inches to assure a long lasting fit.

The frame is attached to the pre-drilled holes in the top. The legs then fasten into the frame at each corner. The table frame comes fully assembled requiring only two bolts per leg to complete installation. The table frame is a boxed tube design made of aircraft grade aluminum to reduce weight, while being very stable and sturdy. The 16-gauge steel legs are 2" diameter and powder coated for a long lasting durable finish. Legs are available in different configurations, see chart.