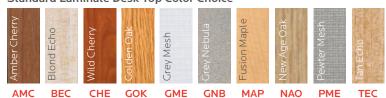

|

## **DIMENSIONS & FREIGHT:**

| Model                   | Description                                                | D" | W" | Н"     | F.C. | Cube | Wt. | UPS |
|-------------------------|------------------------------------------------------------|----|----|--------|------|------|-----|-----|
| UXL 20" x 36" Rectangle |                                                            |    |    |        |      |      |     |     |
| XL2036                  | UXL 20"x36" Single-Student                                 | 20 | 36 | 24-33  | 70   | 1.7  | 60  | √   |
|                         | XL2036 Carton #1 Dimensions<br>XL2036 Carton #2 Dimensions |    |    | 3<br>3 |      |      |     |     |

# PRODUCT SPECIFICATIONS:



## **AVAILABLE COLORS:**

Standard Laminate Desk Top Color Choice



#### Frame Color Choice



#### **Edge Molding Color Choice**