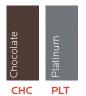

T:**

| Model                   | Description                                                | D" | W" | Н"     | F.C. | Cube | Wt. | UPS |
|-------------------------|------------------------------------------------------------|----|----|--------|------|------|-----|-----|
| UXL 20" x 36" Rectangle |                                                            |    |    |        |      |      |     |     |
| XL2036                  | UXL 20"x36" Single-Student                                 | 20 | 36 | 24-33  | 70   | 1.7  | 60  | √   |
|                         | XL2036 Carton #1 Dimensions<br>XL2036 Carton #2 Dimensions |    |    | 3<br>3 |      |      |     |     |

# PRODUCT SPECIFICATIONS:



## **AVAILABLE COLORS:**

Standard Laminate Desk Top Color Choice



#### Frame Color Choice



#### **Edge Molding Color Choice**