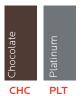

| Н"    | F.C. | Cube | Wt. | UPS |
|---------------------|-----------------------------|--------|--------|-------|------|------|-----|-----|
| UXL 20" x 48" Recta | ingle                       |        |        |       |      |      |     |     |
| XL2048              | UXL 20"x48" Two-Student     | 20     | 48     | 24-33 | 70   | 2.2  | 75  | ✓   |
|                     | XL2048 Carton #1 Dimensions | 15.625 | 30     | 3     |      |      |     |     |
|                     | XL2048 Carton #2 Dimensions | 50.75  | 24     | 3     |      |      |     |     |
|                     | XL2048 Carton #3 Dimensions | 51.25  | 25.125 | 3     |      |      |     |     |

# PRODUCT SPECIFICATIONS:



## **AVAILABLE COLORS:**

Standard Laminate Desk Top Color Choice



#### Frame Color Choice



#### **Edge Molding Color Choice**