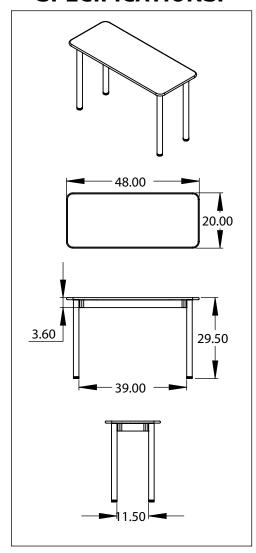

# PRODUCT SPECIFICATIONS:

## **MATERIALS:**

The 3/4" thick work surface consists of a 45 lb density particle board core with a 0.030" high pressure laminated surface and a 0.020" melamine backer sheet. The edge of the work surface features 3/4" bumper edge molding that is mechanically fastened to the underside of the work surface every 6 to 8 inches to assure a long lasting fit.

The frame is attached to the pre-drilled holes in the top. The legs then fasten into the frame at each corner. The table frame comes fully assembled requiring only two bolts per leg to complete installation. The table frame is a boxed tube design made of aircraft grade aluminum to reduce weight, while being very stable and sturdy. The 16-gauge steel legs are 2" diameter and powder coated for a long lasting durable finish. Legs are available in different configurations, see chart.

## **DIMENSIONS & FREIGHT:**

| Model               | Description                 | D"     | W"     | Н"    | F.C. | Cube | Wt. | UPS |
|---------------------|-----------------------------|--------|--------|-------|------|------|-----|-----|
| UXL 20" x 48" Recta | ingle                       |        |        |       |      |      |     |     |
| XL2048              | UXL 20"x48" Two-Student     | 20     | 48     | 24-33 | 70   | 2.2  | 75  | ✓   |
|                     | XL2048 Carton #1 Dimensions | 15.625 | 30     | 3     |      |      |     |     |
|                     | XL2048 Carton #2 Dimensions | 50.75  | 24     | 3     |      |      |     |     |
|                     | XL2048 Carton #3 Dimensions | 51.25  | 25.125 | 3     |      |      |     |     |