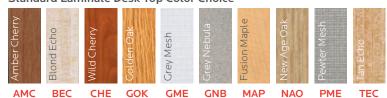

| D"     | W"     | Н"    | F.C. | Cube | Wt. | UPS |
|---------------------|-----------------------------|--------|--------|-------|------|------|-----|-----|
| UXL 20" x 48" Recta | ingle                       |        |        |       |      |      |     |     |
| XL2048              | UXL 20"x48" Two-Student     | 20     | 48     | 24-33 | 70   | 2.2  | 75  | ✓   |
|                     | XL2048 Carton #1 Dimensions | 15.625 | 30     | 3     |      |      |     |     |
|                     | XL2048 Carton #2 Dimensions | 50.75  | 24     | 3     |      |      |     |     |
|                     | XL2048 Carton #3 Dimensions | 51.25  | 25.125 | 3     |      |      |     |     |

# PRODUCT SPECIFICATIONS:



## **AVAILABLE COLORS:**

Standard Laminate Desk Top Color Choice



#### Frame Color Choice



#### **Edge Molding Color Choice**