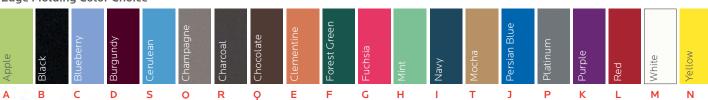

|
|---------------------|-----------------------------|--------|--------|-------|------|------|-----|-----|
| UXL 20" x 48" Recta | ingle                       |        |        |       |      |      |     |     |
| XL2048              | UXL 20"x48" Two-Student     | 20     | 48     | 24-33 | 70   | 2.2  | 75  | ✓   |
|                     | XL2048 Carton #1 Dimensions | 15.625 | 30     | 3     |      |      |     |     |
|                     | XL2048 Carton #2 Dimensions | 50.75  | 24     | 3     |      |      |     |     |
|                     | XL2048 Carton #3 Dimensions | 51.25  | 25.125 | 3     |      |      |     |     |

# PRODUCT SPECIFICATIONS:



## **AVAILABLE COLORS:**

Standard Laminate Desk Top Color Choice



#### Frame Color Choice



#### **Edge Molding Color Choice**