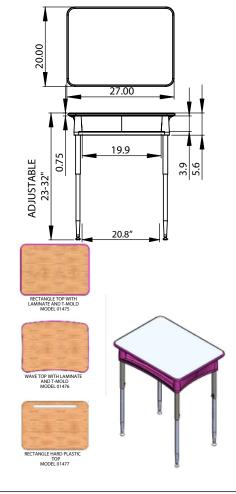

#### MATERIALS:

The Elemental Desk has three work surface options (1) (2) or (3).

(1) a rectangular laminated top measuring 20"d x 27"w x  $\frac{3}{4}$ ", 11.2 lb. Work surface is a  $\frac{3}{4}$ " particle board core with a 0.030" high pressure laminated surface and a 0.020" melamine backer sheet. The edge of the work surface features bumper edge that is fastened every 6"-8" to ensure a long lasting fit.

(2) a wave top; a more ergonomic version of option #1 is curved at the front for a stylish look and easy ingress to the desk.

(3) a hard plastic top molded under high pressure from the thermosetting melamine resin. Has a smooth surface which resists scratching, gouging and staining and is non-burning. Meets California firecode CAL TB 133.

The support frame with inegral bookbox is made of polypropylene, making it very light (4 lb.), with color throughout and a distinct texture. The frame is fastened to the top and completely positions and secures the adjustable legs. The inside of the bookbox is spacious having inside dimensions of 14.5"d, 20"w and 4" high. The pencil trough at the front is a generous width at 1.4".

The adjustable legs are 13/16" in diameter made from 18 gauge steel and allows the desk to adjust from 23"-32" in height. Each leg has a 1 inch leveling glide. These legs are installer-friendly, requiring no drill or fasteners to attach them to the frame. The Elemental manages to give you maximum storage space in a very compact footprint. The Elemental rewards you with simplicity, durability and it's aesthetic appeal.

#### **DIMENSIONS & FREIGHT:**

| Model                      | Description                | D" | W" | H"    | F.C. | Cube | Wt. | UPS |
|----------------------------|----------------------------|----|----|-------|------|------|-----|-----|
| Elemental Open Front Desks |                            |    |    |       |      |      |     |     |
| 01475                      | Elemental Rectangle Top    | 20 | 27 | 23-32 | 85   | 1.3  | 26  |     |
| 01476                      | Elemental Wave Top         | 20 | 27 | 23-32 | 85   | 1.3  | 26  |     |
| 01477                      | Elemental Hard Plastic Top | 20 | 27 | 23-32 | 85   | 1.3  | 24  |     |