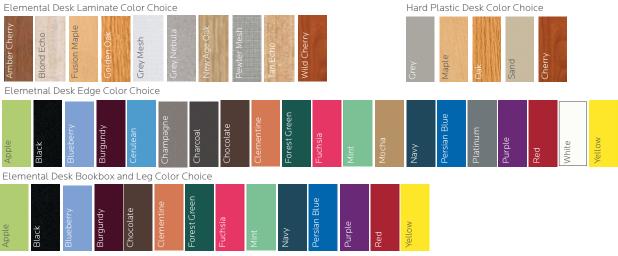

tprint. The Elemental rewards you with simplicity, durability and it's aesthetic appeal.

#### **DIMENSIONS & FREIGHT:**

| Model                      | Description                | D" | W" | H"    | F.C. | Cube | Wt. | UPS |
|----------------------------|----------------------------|----|----|-------|------|------|-----|-----|
| Elemental Open Front Desks |                            |    |    |       |      |      |     |     |
| 01475                      | Elemental Rectangle Top    | 20 | 27 | 23-32 | 85   | 1.3  | 26  |     |
| 01476                      | Elemental Wave Top         | 20 | 27 | 23-32 | 85   | 1.3  | 26  |     |
| 01477                      | Elemental Hard Plastic Top | 20 | 27 | 23-32 | 85   | 1.3  | 24  |     |

## PRODUCT SPECIFICATIONS:



### AVAILABLE COLORS: