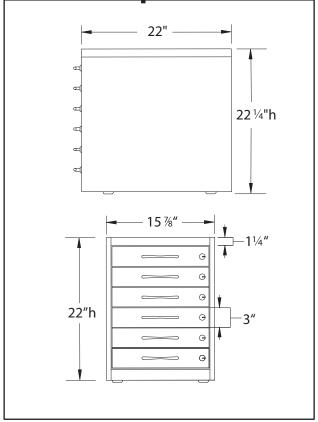

## **6 Drawer Cabinet**

#### Model# 09350

The 6 drawer cabinet has welded steel construction with rounded arc handles. Drawers have rubber pads that allow frictionless movement across the glide rail. Shipped assembled.

| Qty:   |  |
|--------|--|
| Color: |  |

### **Material**

The drawer ped is made out of durable metal, yet light weight for easy movement. The spacious file drawers are 14"w x  $17\frac{3}{4}$ "D. The unit comes with 12 keys, each drawer is individually locked.

#### **Dimensions**

Product dimensions: 22"d x 15 %"w x 22"h

### **Available Colors**

Black

Champagne

Sand

# **Freight**

Weight: 54 lbs.

Freight Class: 125

Product is NOT UPSable

**Product Specifications** 



For more information call 1-800-328-1061 or email: furniture@smithsystem.com