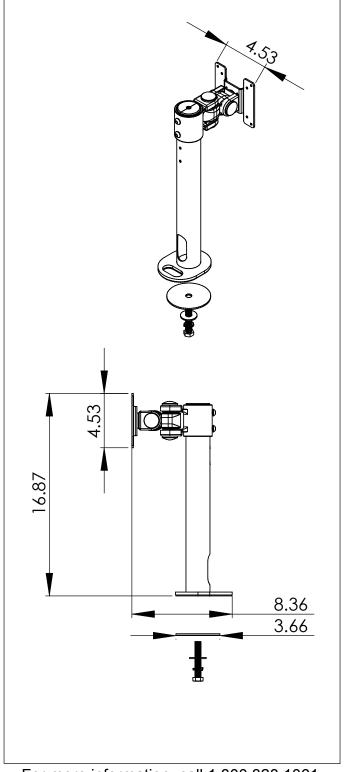

#### **Material**

The dimensions of the monitor mount measure approximately 16.875" in height, 4.5" in width, and 8.36" deep. The construction is 12 gage cold-rolled steel with a mounting plate that is 11 ga with standard hole pattern which are VESA compliant. The mount is intended for 15", 17", and 19" flat panel monitors. This item can be mounted anywhere on the desk as long as there is enough clearance under the table for the 3.66-in diameter washer.

#### **Dimensions**

16.875H x 4.5"W X 8.36D