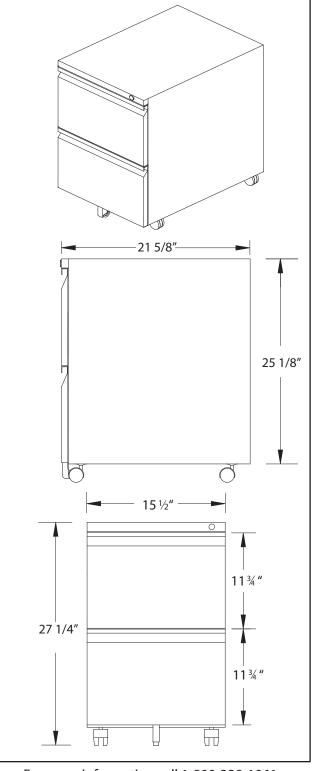

### **Dimensions**

Product dimensions:

By itself: 21 5/8"d x 15 1/2"w x 25 1/4"h With Glides: 21 5/8"d x 15 1/2"w x 25 3/4"h With Casters: 21 5/8"d x 15 1/2"w x 27 1/4"h

Carton dimensions: 23"d x 17"w x 25"h