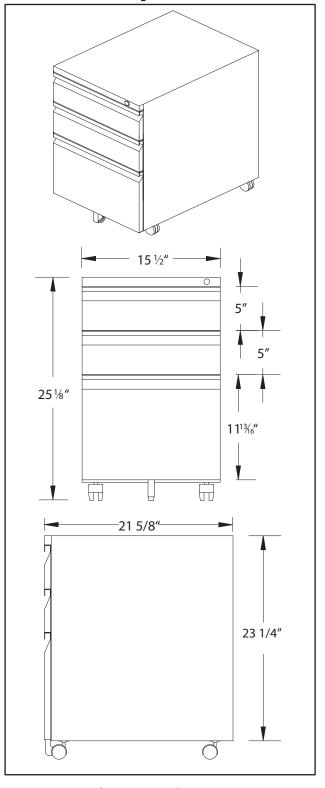

### **Dimensions**

Product dimensions: 21 5/8 "d x 15 $\frac{1}{2}$ "w x 25 $\frac{1}{8}$  "h

Carton dimensions: 23"d x 17"w x 25"h