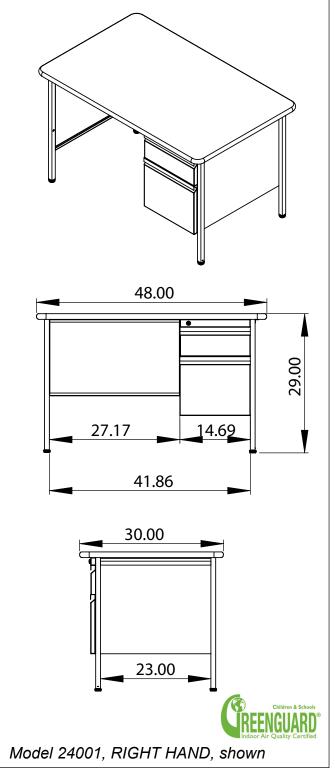

#### Model# 24000 LEFT HAND Model# 24001 RIGHT HAND

The Single Ped Planner Teacher desk is our most robust and durable product yet. It's compact packaging, painless assembly, and durability and integrity are ideal features of a teacher suite product.

#### **Dimensions**

48"L x 30"D x 29"H