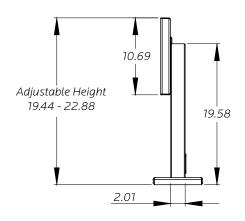

#### **OVERVIEW**

- Compatible with 30" 50" Flat Panel Monitors / TVs.
- Great for conferences, presentations and group meetings.

**SMITH** SYSTEM<sup>™</sup>

- Supports up to 100 lbs.
- Base swivels 40°
- Designed to comply with current anthropometric data for improved ergonomics.

### **PRODUCT SPECIFICATIONS:**

| Model | Description         | D"   | W"    | Н"         | F.C. | Cube | Wt. | UPS |
|-------|---------------------|------|-------|------------|------|------|-----|-----|
| 17354 | Large Monitor Mount | 6.88 | 17.88 | 19.44-22.8 | 8    |      | 15  | NO  |