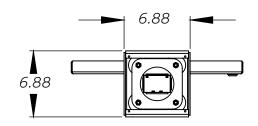

### **PRODUCT SPECIFICATIONS:**

| Model | Description         | D"   | W"    | Н"         | F.C. | Cube | Wt. | UPS |
|-------|---------------------|------|-------|------------|------|------|-----|-----|
| 17354 | Large Monitor Mount | 6.88 | 17.88 | 19.44-22.8 | 8    |      | 15  | NO  |