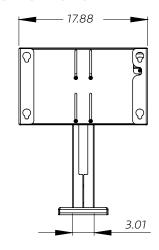

### **PRODUCT SPECIFICATIONS:**

| Model | Description         | D"   | W"    | Н"         | F.C. | Cube | Wt. | UPS |
|-------|---------------------|------|-------|------------|------|------|-----|-----|
| 17354 | Large Monitor Mount | 6.88 | 17.88 | 19.44-22.8 | 8    |      | 15  | NO  |