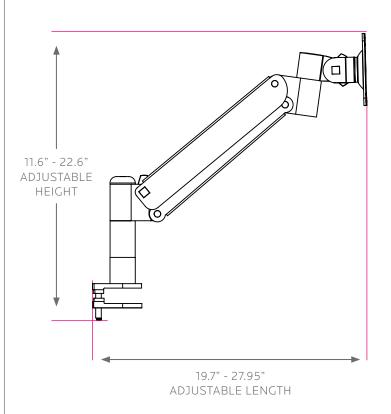

The dimensions of the monitor mount measure approximately 18.05" in heigh, 4.5" in width. The arm has several degrees of freedom and extends up to 17.58 inches. The construction is 12 gauge cold-rolled steel with a mounting plate that is 11-gauge with standard hole patterns, VESA compliant. The mount is intended for 15", 17" and 19" flat panel monitors. Clamp secures with one allen bolt.