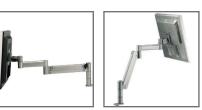

clamp-on mount, securely fastens the monitor mount to the work surface.

platinum

monitor mount #17655 has great flexibility, thanks to the pivoting arm's motion.