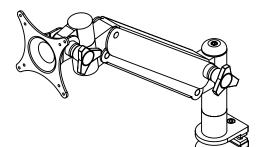

The dimensions of the monitor mount measure approximately 18.05" in heigh, 4.5" in width. The arm has several degrees of freedom and extends up to 17.58 inches. The construction is 12 gauge cold-rolled steel with a mounting plate that is 11-gauge with standard hole patterns, VESA compliant. The mount is intended for 15", 17" and 19" flat panel monitors. Clamp secures with one allen bolt.

clamp-on mount, securely fastens the monitor mount to the work surface.

platinum

monitor mount #17655 has great flexibility, thanks to the pivoting arm's motion.