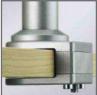

clamp-on mount, securely fastens the monitor mount to the work surface.

platinum

monitor mount #17655 has great flexibility, thanks to the pivoting arm's motion.