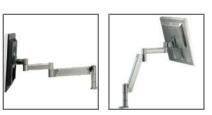

## DIMENSIONS:

| MODEL #   | D" | W" | Η"  | WEIGHT |
|-----------|----|----|-----|--------|
| 17655 PLT | 5" | 5" | 21" | 9 lbs. |
| carton    | 5" | 6" | 23" |        |

SMITHSYSTEM

This flat panel monitor mounts secure to your desk without occupying usable desk space needed for keyboards or other documents. The swivel arm is for maximum rotation and maximum extension of the monitor. The swivel arm prevents the monitor from blocking the view of the instructor. The swivel arm feature is suitable for all classrooms and computer lab environments including one-on-one tutorials. The clamp is a non-permanent fixture to keep up with ever-changing classrooms and curricula.

clamp-on mount, securely fastens the monitor mount to the work surface.

19.7" - 27.95" ADJUSTABLE LENGTH

platinum

monitor mount #17655 has great flexibility, thanks to the pivoting arm's motion.