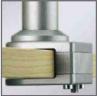

clamp-on mount, securely fastens the monitor mount to the work surface.

19.7" - 27.95" ADJUSTABLE LENGTH

platinum

monitor mount #17655 has great flexibility, thanks to the pivoting arm's motion.