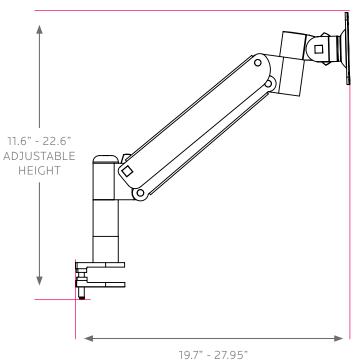

The dimensions of the monitor mount measure approximately 18.05" in heigh, 4.5" in width. The arm has several degrees of freedom and extends up to 17.58 inches. The construction is 12 gauge cold-rolled steel with a mounting plate that is 11-gauge with standard hole patterns, VESA compliant. The mount is intended for 15", 17" and 19" flat panel monitors. Clamp secures with one allen bolt.

clamp-on mount, securely fastens the monitor mount to the work surface.

19.7" - 27.95" ADJUSTABLE LENGTH

platinum

monitor mount #17655 has great flexibility, thanks to the pivoting arm's motion.