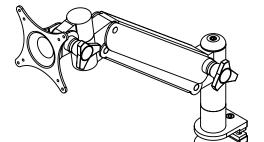

## flat panel mount, swivel, clamp

## model #: 17655 PLT

The dimensions of the monitor mount measure approximately 18.05" in heigh, 4.5" in width. The arm has several degrees of freedom and extends up to 17.58 inches. The construction is 12 gauge cold-rolled steel with a mounting plate that is 11-gauge with standard hole patterns, VESA compliant. The mount is intended for 15", 17" and 19" flat panel monitors. Clamp secures with one allen bolt.