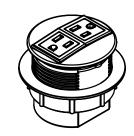

## flat round surface power module

model #: 017097 & 017098

flat round surface power modules, two power or one power + two USB

## **OVERVIEW:**

These power modules are designed to mount into the work surface of a desk or table and feature USB and power supply for powering up devices of all kinds. #017097 features 2 power outlets, while #017098 features 1 power outlet and 2 USB outlets.

## MATERIALS:

017097

017098

The power module features water-proof simplex outlets and can be mounted parallel to any work surface. The unit is UL listed with a standard 10 ft. 15 Amp power cord. The USB-A charging ports share a total of 1000 mA per pair, which allows charging of cell phones, tablets, e-readers, audio players and other devices that can be charged by USB. The power module is installed in a 3" diameter cutout in the work surface. The unit is constructed of durable plastic, fits in both 3/4" and  $1\,1/4$ " thick tops.