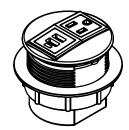

## flat round surface power module

model #: 017097 & 017098

flat round surface power modules, two power or one power + two USB

## **OVERVIEW:**

These power modules are designed to mount into the work surface of a desk or table and feature USB and power supply for powering up devices of all kinds. #017097 features 2 power outlets, while #017098 features 1 power outlet and 2 USB outlets.

## MATERIALS:

017097

017098

The power module features water-proof simplex outlets and can be mounted parallel to any work surface. The unit is UL listed with a standard 10 ft. 15 Amp power cord. The USB-A charging ports share a total of 1000 mA per pair, which allows charging of cell phones, tablets, e-readers, audio players and other devices that can be charged by USB. The power module is installed in a 3" diameter cutout in the work surface. The unit is constructed of durable plastic, fits in both 3/4" and  $1\,1/4$ " thick tops.