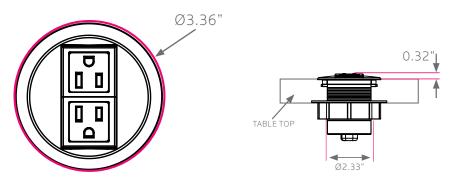

## DIMENSIONS + FREIGHT:

| MODEL #                   | D"   | W"   | H"    | F.C. | CUBE | WEIGHT |
|---------------------------|------|------|-------|------|------|--------|
| 017097<br>2 power         | 3.4" | 2.3" | 3.25" | 70   | 0.9  | 4 lbs. |
| 017098<br>1 power / 2 USB | 3.4" | 2.3" | 3.25" | 70   | 0.9  | 4 lbs. |

## MATERIALS:

017097

017098

The power module features water-proof simplex outlets and can be mounted parallel to any work surface. The unit is UL listed with a standard 10 ft. 15 Amp power cord. The USB-A charging ports share a total of 1000 mA per pair, which allows charging of cell phones, tablets, e-readers, audio players and other devices that can be charged by USB. The power module is installed in a 3" diameter cutout in the work surface. The unit is constructed of durable plastic, fits in both 3/4" and  $1\,1/4$ " thick tops.