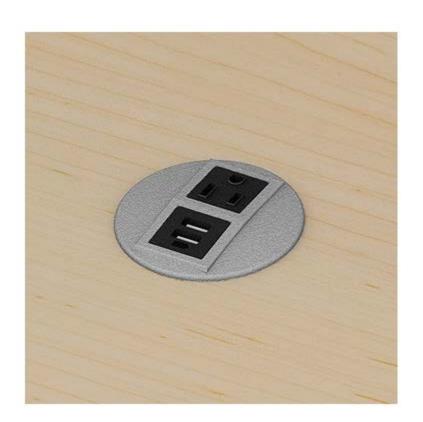

## **OVERVIEW:**

These power modules are designed to mount into the work surface of a desk or table and feature USB and power supply for powering up devices of all kinds. #017097 features 2 power outlets, while #017098 features 1 power outlet and 2 USB outlets.

## MATERIALS:

017097

017098

The power module features water-proof simplex outlets and can be mounted parallel to any work surface. The unit is UL listed with a standard 10 ft. 15 Amp power cord. The USB-A charging ports share a total of 1000 mA per pair, which allows charging of cell phones, tablets, e-readers, audio players and other devices that can be charged by USB. The power module is installed in a 3" diameter cutout in the work surface. The unit is constructed of durable plastic, fits in both 3/4" and  $1\,1/4$ " thick tops.

POWER MODULE FINISH

SILVER