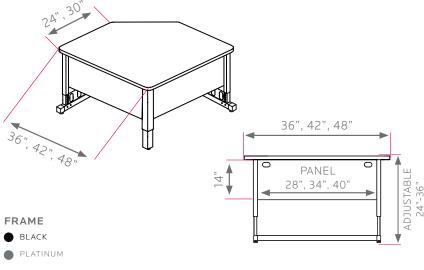

#### **DIMENSIONS + FREIGHT:**

| MODEL# | D"  | W"  | Н"        | F.C. | CUBE | WEIGHT   |
|--------|-----|-----|-----------|------|------|----------|
| 26492  | 30" | 48" | 24" - 36" | 70   | 7.0  | 148 lbs. |
| carton |     |     |           |      |      |          |
| 26493  | 24" | 42" | 24" - 36" | 70   | 5.5  | 127 lbs. |
| carton |     |     |           |      |      |          |
| 26494  | 24" | 36" | 24" - 36" | 70   | 4.5  | 106 lbs. |
| carton |     |     |           |      |      |          |

The **LEGS** are telescoping which allows height adjustment from 24" to 36" high. The legs are 1 5/8"W x 10"D double wall panel constructed of 12, 14 and 18-gauge steel with rounded edges. Cable ports in the upper leg create networking options from station to station and in the lower leg cable ports provide routing to the floor. The **BASE** is 16-gauge steel tube 1 3/4" x 2" nylon caps protect the feet. The legs also have 1" adjusting leveling glides.