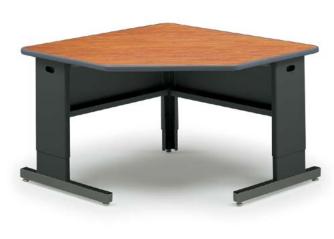

# **OVERVIEW:**

The strong, stable Acrobat Workstations can be used seperately or in multiple combinations. It features a built-in wire raceway in the modesty panel for cable management.

The 11/4" thick WORK SURFACE consists of a 45 lb. density particle board core with a .030" high-pressure laminated surface and a .020" melamine backer sheet. The edge of the work surface features 3/8" bumper edge molding that is mechanically fastened every 6 to 8 inches to assure a long lasting fit. The top is pre-drilled for ease of installation.

## ACROBAT TOP & EDGE PROFILE

11/4" TOP

Model #26492, shown in Wild Cherry top with Black edge and Black frame.