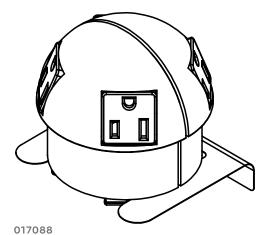

#### MATERIALS:

The power module is UL listed and CSA certified with two 10 ft 15 amp power cords. The power dome unit is installed in a 3" diameter cutout in the work surfcace (location of customer's choice, please specify) and secured using a steel clip. The housing is constructed of durable plastic and fits in 11/4" thick tops.