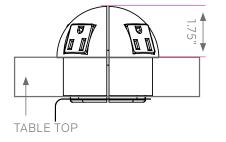

### OVERVIEW:

The 017088 dome power module is mounted in the work surface and features four simplex power outlets for powering up in any gathering space. Install in a variety of Smith System desks and tables to create a powered common or learning space.

#### MATERIALS:

The power module is UL listed and CSA certified with two 10 ft 15 amp power cords. The power dome unit is installed in a 3" diameter cutout in the work surfcace (location of customer's choice, please specify) and secured using a steel clip. The housing is constructed of durable plastic and fits in 11/4" thick tops.