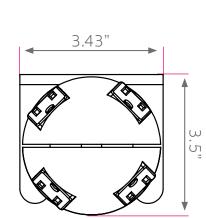

#### DIMENSIONS + FREIGHT:

| MODEL #                | D"   | W"    | Η"    | F.C. | CUBE | WEIGHT |
|------------------------|------|-------|-------|------|------|--------|
| 017088<br>4 power dome | 3.5" | 3.56" | 3.86" | 70   | 0.9  | 4 lbs. |