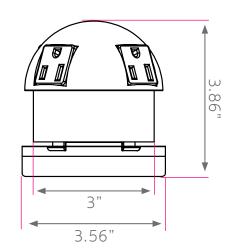

#### DIMENSIONS + FREIGHT:

| MODEL #                | D"   | W"    | Η"    | F.C. | CUBE | WEIGHT |
|------------------------|------|-------|-------|------|------|--------|
| 017088<br>4 power dome | 3.5" | 3.56" | 3.86" | 70   | 0.9  | 4 lbs. |