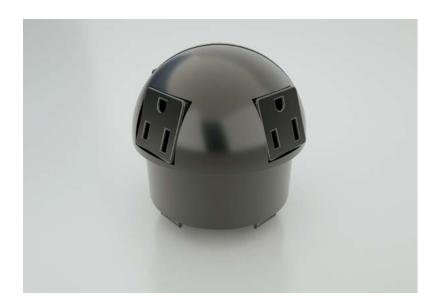

# dome power module

power dome, 4 power outlets

### OVERVIEW:

The 017088 dome power module is mounted in the work surface and features four simplex power outlets for powering up in any gathering space. Install in a variety of Smith System desks and tables to create a powered common or learning space.