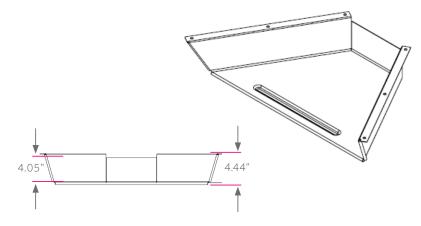

All welded **18-gauge steel** construction provides sturdy support for books and supplies under the work surface. The solid steel box attaches with 4 screws on the underside of applicable Smith System™ student desks.

## **DIMENSIONS:**

| MODEL# | D"  | W"  | Н" | F.C.                      | CUBE | WEIGHT |
|--------|-----|-----|----|---------------------------|------|--------|
| 17015  | 13" | 22" | 4" | 70                        | 0.5  | 6 lbs. |
| carton | 22" | 22" | 9" | shipping weight<br>8 lbs. |      |        |