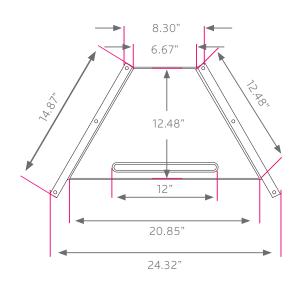

## **DIMENSIONS:**

| MODEL# | D"  | W"  | Н" | F.C.                      | CUBE | WEIGHT |
|--------|-----|-----|----|---------------------------|------|--------|
| 17015  | 13" | 22" | 4" | 70                        | 0.5  | 6 lbs. |
| carton | 22" | 22" | 9" | shipping weight<br>8 lbs. |      |        |