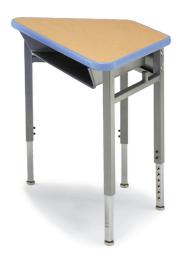

## solid steel bookbox

model #: 17015

Huddle-6 Student Desk, Model 01265. Shown with optional Steel Bookbox, Model #17015

## **OVERVIEW:**

The Smith System solid steel bookbox is an easy way to add storage space for books, supplies, even laptops, to many student desks. The bookbox is available in a durable black or platinum powder coat paint finish.

All welded **18-gauge steel** construction provides sturdy support for books and supplies under the work surface. The solid steel box attaches with 4 screws on the underside of applicable Smith System™ student desks.