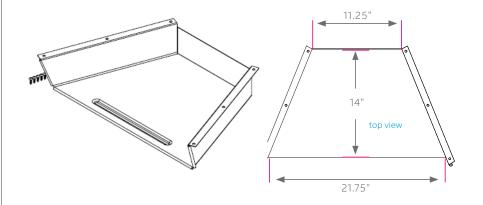

All welded **18-gauge steel** construction provides sturdy support for books and supplies under the work surface. The solid steel box attaches with 4 screws on the underside of applicable Smith System $^{\text{TM}}$  student desks.

## **DIMENSIONS:**

| MODEL# | D"    | W"     | Н"    | F.C.                      | CUBE | WEIGHT |
|--------|-------|--------|-------|---------------------------|------|--------|
| 17016  | 14"   | 25"    | 4.25" | 70                        | 0.5  | 6 lbs. |
| carton | 20.5" | 27.75" | 7"    | shipping weight<br>8 lbs. |      |        |