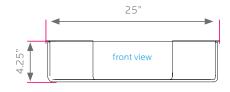

## **DIMENSIONS:**

| MODEL# | D"    | W"     | Н"    | F.C.                      | CUBE | WEIGHT |
|--------|-------|--------|-------|---------------------------|------|--------|
| 17016  | 14"   | 25"    | 4.25" | 70                        | 0.5  | 6 lbs. |
| carton | 20.5" | 27.75" | 7"    | shipping weight<br>8 lbs. |      |        |