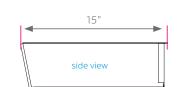

## **DIMENSIONS:**

| MODEL# | D"    | W"     | Н"    | F.C.                      | CUBE | WEIGHT |
|--------|-------|--------|-------|---------------------------|------|--------|
| 17016  | 14"   | 25"    | 4.25" | 70                        | 0.5  | 6 lbs. |
| carton | 20.5" | 27.75" | 7"    | shipping weight<br>8 lbs. |      |        |