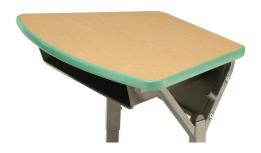

## solid steel bookbox

model #: 17016

**Arc-8** Student Desk, Model 01351. Shown with optional Steel Bookbox, Model #17016

## **OVERVIEW:**

The Smith System solid steel bookbox is an easy way to add storage space for books, supplies, even laptops, to many student desks. The bookbox is available in a durable black or platinum powder coat paint finish.