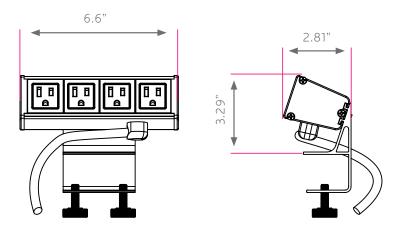

## **DIMENSIONS:**

| MODEL# | D"   | W"   | H"   | F.C. | CUBE | WEIGHT |
|--------|------|------|------|------|------|--------|
| 17107  | 2.8" | 6.6" | 3.3" | 70   | 1.0  | 4 lbs. |

anodized silver w/ black trim