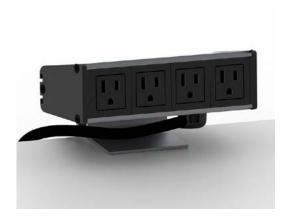

## 4-plug power socket

model #: 17107

4 simplex power plugs. 15 ft. cord.

## **OVERVIEW:**

Introducing an edgy solution to desktop power needs that takes you where you want to go, even if it's just from one room to the next. Model #17107 includes four UL listed simplex power outlets. These portable conveniece outlets bring new flexibility to desktop power because they don't require a cutout in your work surface.

The power center's clamps adjust to accomodate a variety of desktop thicknesses from 3/4" thick up to 11/2" thickness. (7/16" to 11/2" thickness).

The power unit includes a 15A circuit breaker with a 15ft power cord.