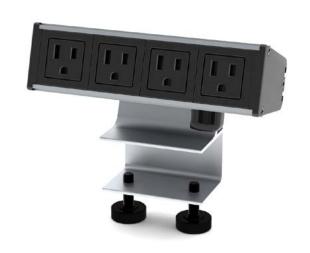

The power center's clamps adjust to accomodate a variety of desktop thicknesses from 3/4" thick up to 11/2" thickness. (7/16" to 11/2" thickness).

The power unit includes a 15A circuit breaker with a 15ft power cord.