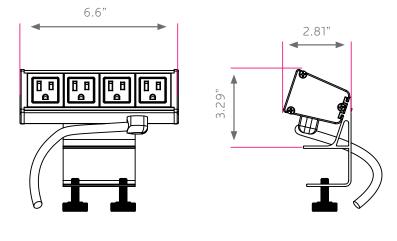

## DIMENSIONS:

| MODEL # | D"   | W"   | Η"   | F.C. | CUBE | WEIGHT |
|---------|------|------|------|------|------|--------|
| 17107   | 2.8" | 6.6" | 3.3" | 70   | 1.0  | 4 lbs. |

SMITHSYSTEM

anodized silver w/ black trim