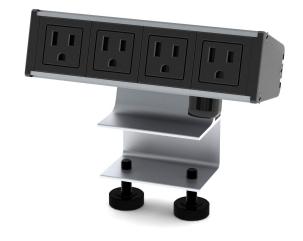

## **OVERVIEW:**

Introducing an edgy solution to desktop power needs that takes you where you want to go, even if it's just from one room to the next. Model #17107 includes four UL listed simplex power outlets. These portable conveniece outlets bring new flexibility to desktop power because they don't require a cutout in your work surface.

The power center's clamps adjust to accomodate a variety of desktop thicknesses from 3/4" thick up to 11/2" thickness. (7/16" to 11/2" thickness).

The power unit includes a 15A circuit breaker with a 15ft power cord.