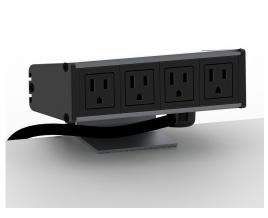

## 4-plug power socket

4 simplex power plugs. 15 ft. cord.

## **OVERVIEW:**

Introducing an edgy solution to desktop power needs that takes you where you want to go, even if it's just from one room to the next. Model #17107 includes four UL listed simplex power outlets. These portable conveniece outlets bring new flexibility to desktop power because they don't require a cutout in your work surface.