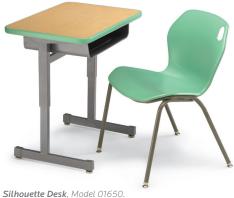

## solid steel bookbox

model #: 17190

**Silhouette Desk**, Model 01650. Shown with optional Steel Bookbox, Model 17190.