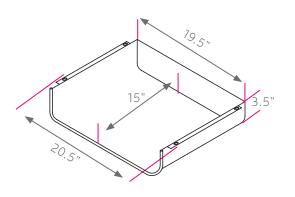

## **DIMENSIONS:**

| MODEL# | D"  | W"    | H"   | F.C.                      | CUBE | WEIGHT |
|--------|-----|-------|------|---------------------------|------|--------|
| 17190  | 15" | 20.5" | 3.5" | 70                        | 3.0  | 8 lbs. |
| carton | 22" | 22"   | 9"   | shipping weight<br>8 lbs. |      |        |