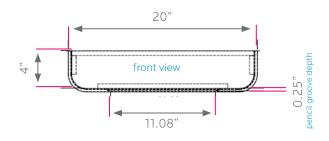

## **DIMENSIONS:**

| MODEL# | D"  | W"    | H"   | F.C.                      | CUBE | WEIGHT |
|--------|-----|-------|------|---------------------------|------|--------|
| 17190  | 15" | 20.5" | 3.5" | 70                        | 3.0  | 8 lbs. |
| carton | 22" | 22"   | 9"   | shipping weight<br>8 lbs. |      |        |