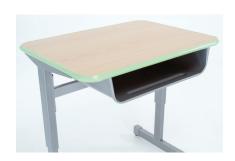

## **OVERVIEW:**

The Smith System solid steel bookbox is an easy way to add storage space for books, supplies, even laptops, to many student desks. The bookbox is available in a durable black or platinum powder coat paint finish.

All welded **20-gauge steel** construction provides sturdy support for books and supplies under the work surface. The solid steel box attaches with 4 screws on the underside of applicable Smith System $^{\text{TM}}$  student desks.