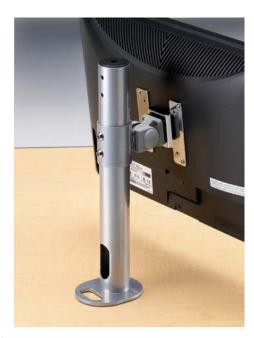

### **OVERVIEW:**

This flat panel monitor mounts secure to your desk without occupying usable desk space needed for keyboards or other documents. The tilt feature helps adjust the monitor for viewing angle -- tilt back for taller users or tilt foward for smaller users.

### MATERIALS:

The dimensions of the monitor mount measure approximately 16.875" in height, 4.5" in width and 6.85" deep. The construction is 12-gauge cold-rolled steel with a mounting plate that is 11-gauge with standard hole patterns, VESA compliant. The mount is intended for 15", 17" and 19" flat panel monitors. This item can be mounted anywhere on the desk as long as there is enough clearance under the table for the 3.66" diameter washer.