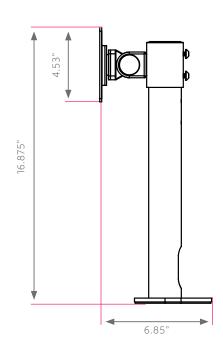

### **DIMENSIONS + FREIGHT:**

| MODEL# | D"    | W"   | H"      | WEIGHT |
|--------|-------|------|---------|--------|
| 17350  | 6.85" | 4.5" | 16.875" | 6 lbs. |
| carton | 5"    | 7.5" | 17.5"   |        |

### MATERIALS:

The dimensions of the monitor mount measure approximately 16.875" in height, 4.5" in width and 6.85" deep. The construction is 12-gauge cold-rolled steel with a mounting plate that is 11-gauge with standard hole patterns, VESA compliant. The mount is intended for 15", 17" and 19" flat panel monitors. This item can be mounted anywhere on the desk as long as there is enough clearance under the table for the 3.66" diameter washer.