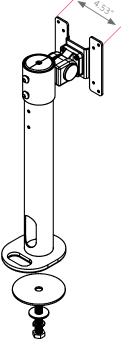

### MATERIALS:

The dimensions of the monitor mount measure approximately 16.875" in height, 4.5" in width and 6.85" deep. The construction is 12-gauge cold-rolled steel with a mounting plate that is 11-gauge with standard hole patterns, VESA compliant. The mount is intended for 15", 17" and 19" flat panel monitors. This item can be mounted anywhere on the desk as long as there is enough clearance under the table for the 3.66" diameter washer.