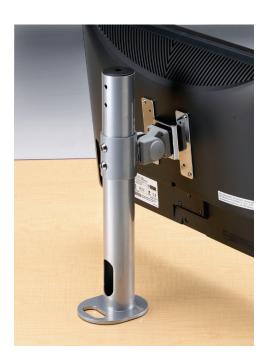

## **OVERVIEW:**

This flat panel monitor mounts secure to your desk without occupying usable desk space needed for keyboards or other documents. The tilt feature helps adjust the monitor for viewing angle -- tilt back for taller users or tilt foward for smaller users.

The dimensions of the monitor mount measure approximately 16.875" in height, 4.5" in width and 6.85" deep. The construction is 12-gauge coldrolled steel with a mounting plate that is 11-gauge with standard hole patterns, VESA compliant. The mount is intended for 15", 17" and 19" flat panel monitors. This item can be mounted anywhere on the desk as long as there is enough clearance under the table for the 3.66" diameter washer.