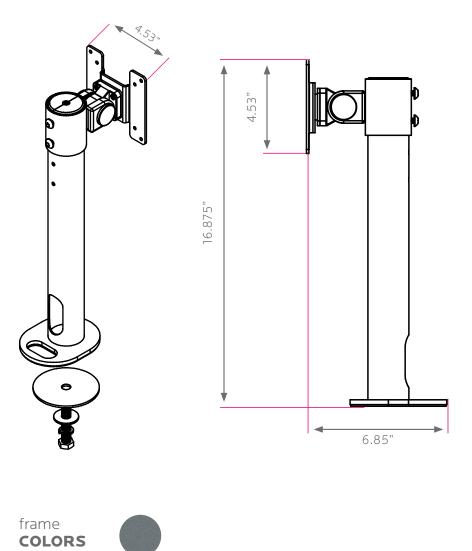

The dimensions of the monitor mount measure approximately 16.875" in height, 4.5" in width and 6.85" deep. The construction is 12-gauge coldrolled steel with a mounting plate that is 11-gauge with standard hole patterns, VESA compliant. The mount is intended for 15", 17" and 19" flat panel monitors. This item can be mounted anywhere on the desk as long as there is enough clearance under the table for the 3.66" diameter washer.

## DIMENSIONS:

| MODEL # | D"    | W"   | Η"      | WEIGHT |
|---------|-------|------|---------|--------|
| 17350   | 6.85" | 4.5" | 16.875" | 6 lbs. |
| carton  | 5"    | 7.5" | 17.5"   |        |

SMITHSYSTEM