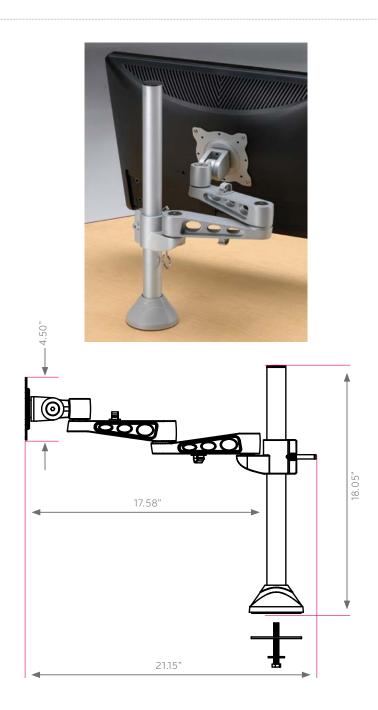

#### **DIMENSIONS + FREIGHT:**

| MODEL# | D"     | W"   | H"     | WEIGHT |
|--------|--------|------|--------|--------|
| 17352  | 21.15" | 4.5" | 18.05" | 9 lbs. |
| carton | 5"     | 5.5" | 21"    |        |

### MATERIALS:

The dimensions of the monitor mount measure approximately 18.05" in heigh, 4.5" in width. The arm has several degrees of freedom and extends up to 17.58 inches. The construction is 12 gauge cold-rolled steel with a mounting plate that is 11-gauge with standard hole patterns, VESA compliant. The mount is intended for 15", 17" and 19" flat panel monitors. This item can be mounted anywhere on the desk as long as there is enough clearance under the table for the 3.66" diameter washer.