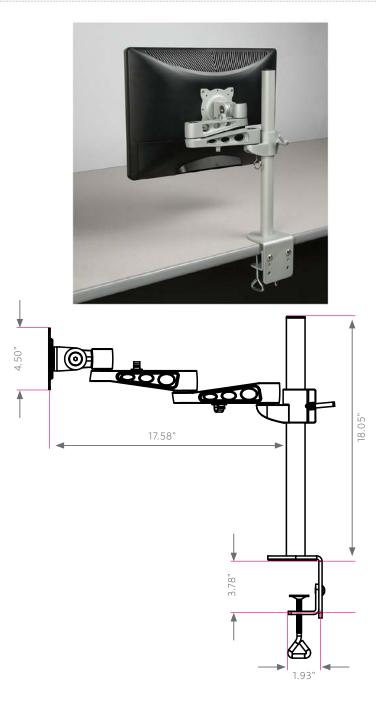

## **DIMENSIONS + FREIGHT:**

| MODEL# | D"     | W"   | H"     | WEIGHT |
|--------|--------|------|--------|--------|
| 17353  | 21.15" | 4.5" | 18.05" | 9 lbs. |
| carton | 5"     | 6"   | 23"    |        |

## MATERIALS:

The dimensions of the monitor mount measure approximately 18.05" in heigh, 4.5" in width. The arm has several degrees of freedom and extends up to 17.58 inches. The construction is 12 gauge cold-rolled steel with a mounting plate that is 11-gauge with standard hole patterns, VESA compliant. The mount is intended for 15", 17" and 19" flat panel monitors. This item can be mounted anywhere on the desk as long as there is enough clearance under the table for the 3.66" diameter washer.