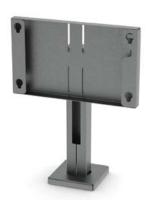

#### **OVERVIEW:**

The large monitor table mount allows 30" - 50" monitors or TVs to be easily mounted to a table for use in conferences, displays or presentations.

#### MATERIALS:

The 17354 Large Monitor Mount will support up to 100 lbs. The steel base swivels up to  $40^\circ$  and mounts to the work surface using (4) #10 washers and (4) 10-24x1" machine screws. The column is open and has a hole on the backside for wire management use. The steel mounting box mounts to the column through key slots using (4) .375x.194x.032 plastic washers, (4) .445x.25x.067 spacers, and (4) 10-24x.5" machine screws. The mounting box also has a keyed lock in order to prevent theft.