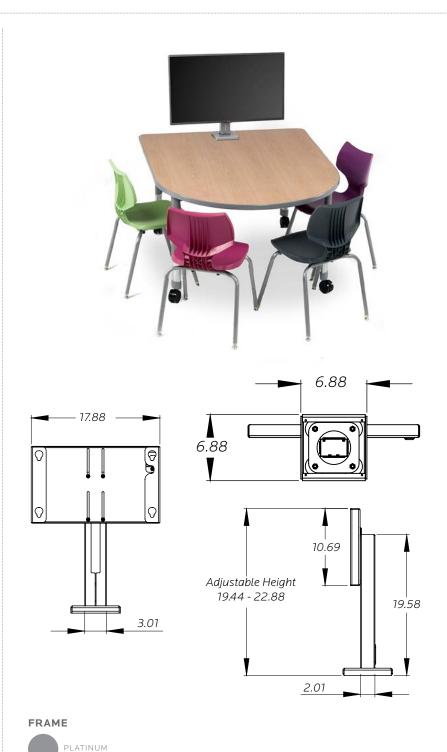

### **DIMENSIONS + FREIGHT:**

| MODEL# | D"   | W"    | H"            | WEIGHT  |
|--------|------|-------|---------------|---------|
| 17354  | 6.9" | 17.9" | 19.4" - 22.9" | 15 lbs. |

#### **OVERVIEW:**

The large monitor table mount allows 30" - 50" monitors or TVs to be easily mounted to a table for use in conferences, displays or presentations.

#### MATERIALS:

The 17354 Large Monitor Mount will support up to 100 lbs. The steel base swivels up to  $40^\circ$  and mounts to the work surface using (4) #10 washers and (4) 10-24x1" machine screws. The column is open and has a hole on the backside for wire management use. The steel mounting box mounts to the column through key slots using (4) .375x.194x.032 plastic washers, (4) .445x.25x.067 spacers, and (4) 10-24x.5" machine screws. The mounting box also has a keyed lock in order to prevent theft.

## NOTE:

Accomodates VESA mounting; 100mm x 100mm to 400mm x 200mm. (100 lb. weight limit).