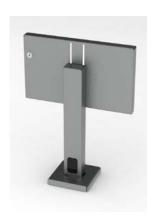

#### **OVERVIEW:**

The large monitor table mount allows 30" - 50" monitors or TVs to be easily mounted to a table for use in conferences, displays or presentations.

#### MATERIALS:

The 17354 Large Monitor Mount will support up to 100 lbs. The steel base swivels up to  $40^\circ$  and mounts to the work surface using (4) #10 washers and (4) 10-24x1" machine screws. The column is open and has a hole on the backside for wire management use. The steel mounting box mounts to the column through key slots using (4) .375x.194x.032 plastic washers, (4) .445x.25x.067 spacers, and (4) 10-24x.5" machine screws. The mounting box also has a keyed lock in order to prevent theft.