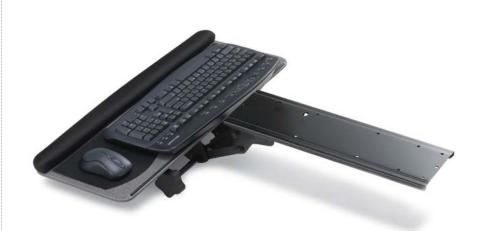

#### OVERVIEW:

This adjustable keyboard tray mounts beneath the work surface and provides easy access to your keyboard, while freeing up space for other supplies on the desk top. The tray features 6" of height adjustment, spring assited.

### MATERIALS:

The keyboard tray is molded plastic that features spring assisted height adjustment that allow the tray smooth movement in and out from under the table top. The Keyboard can be tilted at a range of +/- 10" The Tray also provides 180 degrees rear swivel. 2.25" end of rear of track to rear of keyboard tray. A single knob sets both height and tilt of the tray. For extended comfort, the tray is equipped with a padded palm rest.

## KEYBOARD TRAY FINISH

BLACK