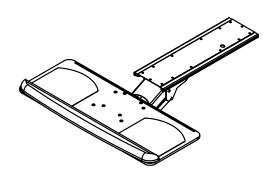

#### OVERVIEW:

This adjustable keyboard tray mounts beneath the work surface and provides easy access to your keyboard, while freeing up space for other supplies on the desk top. The tray features 6" of height adjustment, spring assited.

### MATERIALS:

The keyboard tray is molded plastic that features spring assisted height adjustment that allow the tray smooth movement in and out from under the table top. The Keyboard can be tilted at a range of +/- 10" The Tray also provides 180 degrees rear swivel. 2.25" end of rear of track to rear of keyboard tray. A single knob sets both height and tilt of the tray. For extended comfort, the tray is equipped with a padded palm rest.