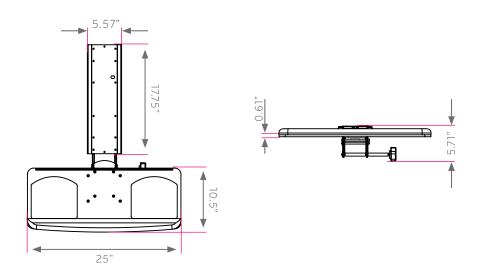

## DIMENSIONS + FREIGHT:

| MODEL#            | D"     | W"   | H"   | F.C. | CUBE | WEIGHT  |
|-------------------|--------|------|------|------|------|---------|
| 17620             | 10.5"  | 25"  | 5.7" | 70   | 1.5  | 20 lbs. |
| keyboard<br>tray  | 10.5"  | 25"  | 5.7" |      |      |         |
| mounting<br>track | 17.75" | 5.6" |      |      |      |         |
| carton            | 25"    | 11"  | 7"   |      |      |         |