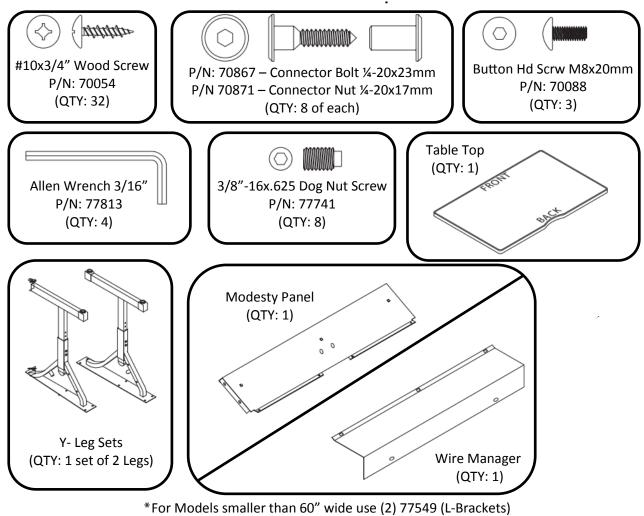

# HARDWARE AND COMPONENTS

Models 60" or larger use (3) 77549 (L-Brackets)

#### FLEXLINE™ REPLACEMENT HARDWARE PACKS

| [1] 69723-R FLEX TABLE HARDWARE PACK |                                             |  |
|--------------------------------------|---------------------------------------------|--|
| QTY 11                               | #70054 - SM SCREW #10 X .75 HI/LO PTH       |  |
| QTY 3                                | #70088 - SCREW, BUTTON HEAD 8M X 20MM       |  |
| [2] 69729-R FLEX Y-LEG HARDWARE PACK |                                             |  |
| QTY 4                                | #70870 - CONNECTOR BOLT .25 - 20X23MM NYLOK |  |
| QTY 4                                | #70871 - CONNECTOR NUT .25 - 20X17MM        |  |
| QTY 2                                | #77813 - ALLEN WRENCH (3/16") SHORT ARM     |  |
| QTY 17                               | #70054 - SM SCREW #10 X .75 HI/LO PTH       |  |