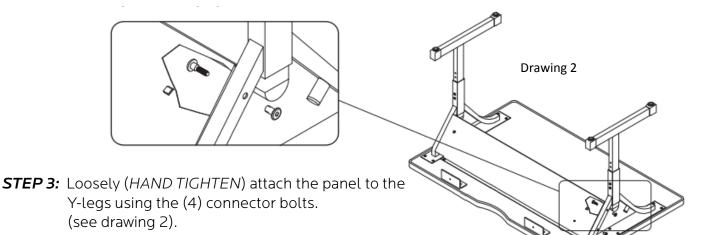

**STEP 4:** Using the remaining wood screws, attach the Y-legs and the panel to the top. Go back and fully tighten the bolts from *Step 3*.