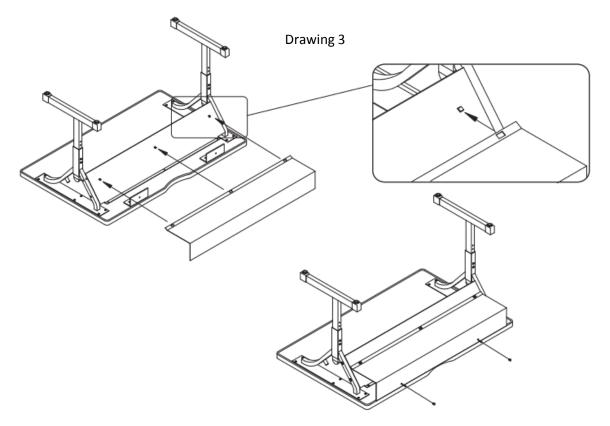

## **ASSEMBLY INSTRUCTIONS**

**STEP 5:** Place the wire manager into the hooks located at the back of the panel. Using the (2) button head screws, attach the wire manager using the "L" Brackets (see drawing 3).