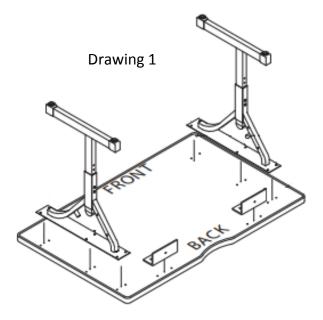

### **ASSEMBLY INSTRUCTIONS**

- **STEP 1:** Place the top on a smooth, clean surface with the bottom facing up, being careful not to scratch the top surface.
- **STEP 2:** Align the Y-legs and the "L" brackets with the pre-drilled holes, but only attach the "L" brackets to the top using (4) wood screws. (See drawing 1).