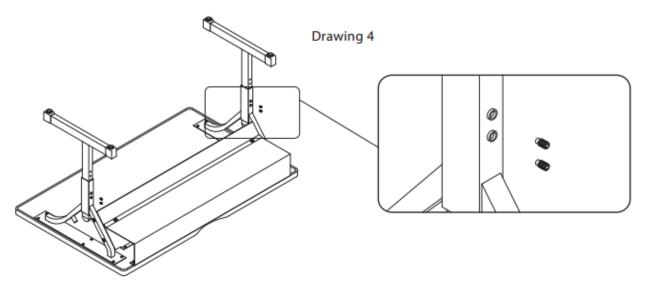

**STEP 6:** Adjust the legs to the desired height by loosening the 3/8"-16 Dog Nut Screws and pulling out the lower part of the leg to the desired height (see drawing 4). Use the Allen wrench provided to loosen screws.