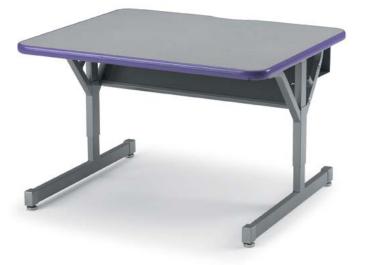

# **FLEXLINE**<sup>™</sup> FLEX STATIONS

| 24" deep models |                                        |  |
|-----------------|----------------------------------------|--|
| 01373           | Flex Station w/ Tilt Down Wire Manager |  |
| 01374           | Flex Station w/ Tilt Down Wire Manager |  |
| 01376           | Flex Station w/ Tilt Down Wire Manager |  |
| 01377           | Flex Station w/ Tilt Down Wire Manager |  |
| 01378           | Flex Station w/ Tilt Down Wire Manager |  |
| 30" deep models |                                        |  |
| 01383           | Flex Station w/ Tilt Down Wire Manager |  |
| 01384           | Flex Station w/ Tilt Down Wire Manager |  |
| 01385           | Flex Station w/ Tilt Down Wire Manager |  |
| 01386           | Flex Station w/ Tilt Down Wire Manager |  |
| 01387           | Flex Station w/ Tilt Down Wire Manager |  |
| 17221           | Tie Plate for Flex Station             |  |
|                 |                                        |  |