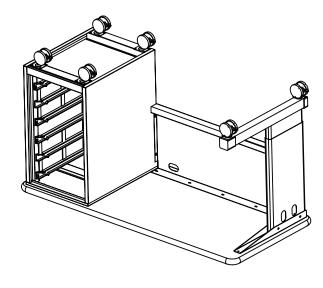

If you have damaged or missing components, please contact customer service. 800-328-1061

- Step 3: Allign the cabinet, modesty panel and leg with the predrilled holes in the top.
- Step 4: Attach the cabinet, modesty panel and leg to the table top using the supplied wood screws.
- Step 5: Attach the (4) plate casters to the cabinet using the supplied screws. Next, attach the (2) 17553 threaded stem casters to the single leg.
- Step 6: With assistance, carefully place the unit upright.
- Step 7: (Only Cascade Teacher Desk with Totes): Re-insert the totes into the Cascade Ped.

If you have damaged or missing components, please contact customer service. 800-328-1061