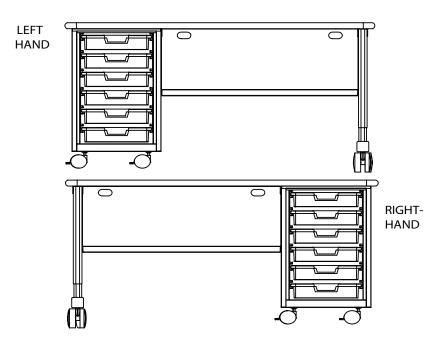

Cascade Teacher Desk Single Cabinet Models

Form# 179953 www.smithsystem.com 04/2014

<sup>\*</sup>Our Cascade Teacher Desks come in different lengths, so hardware and screw hole placement will vary. If you feel you have not received all the necessary hardware, please call us at 800-328-1061.