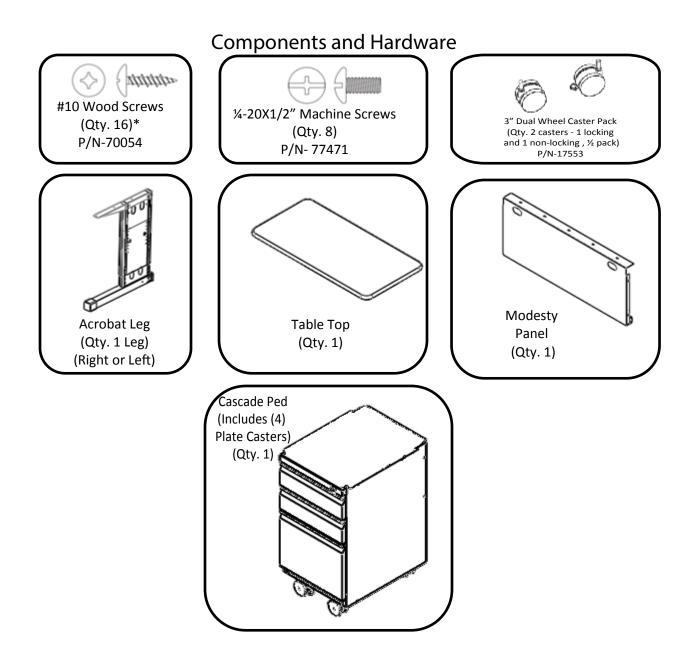

Replacement Pack 69755 Includes:

- (16) 77471- 1/4-20X1/2" Combo Drive Machine Screw
- (8) 70226- 10-32X.5" Machine Screw
- (2) 77482-Tinnerman Clips
- (16) 70054- SM Screw #10X.75 HI/LO PTH

If you have damaged or missing components, please contact customer service. 800-328-1061

Step 1: Adjust the leg to the below specified height by removing the (4) 1/4-20X0.5" machine screws and and reinserting them as shown below in the fourth and sixth holes from the bottom.

Step 2A (If you cabinet is a Box Box File): Place the Box Box File (BBF) upside down on the table top opposite the leg. Align the modesty panel with the two holes on the BBF and the leg. Attach the modesty panel to the BBF and the leg using (4) 1/4-20 machine screws. The screw holes on the BBF are along the outside of the top plate (as seen inthe picture).

Step 2B (If your cabinet contains totes): Remove all totes from the cabinet. Place your tote cabinet upside down on the top opposite the leg. Align the modesty panel with the cabinet and the leg. Attach the modesty panel to the cabinet and the leg with (4) 1/4-20 machine screws.

If you have damaged or missing components, please contact customer service. 800-328-1061

- Step 3: Allign the cabinet, modesty panel and leg with the predrilled holes in the top.
- Step 4: Attach the cabinet, modesty panel and leg to the table top using the supplied wood screws.
- Step 5: Attach the (4) plate casters to the cabinet using the supplied screws. Next, attach the (2) 17553 threaded stem casters to the single leg.
- Step 6: With assistance, carefully place the unit upright.
- Step 7: (Only Cascade Teacher Desk with Totes): Re-insert the totes into the Cascade Ped.