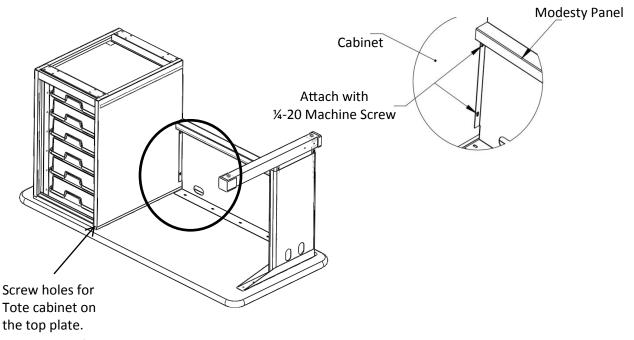

Step 1: Adjust the leg to the below specified height by removing the (4) 1/4-20X0.5" machine screws and and reinserting them as shown below in the fourth and sixth holes from the bottom.

Step 2A (If you cabinet is a Box Box File): Place the Box Box File (BBF) upside down on the table top opposite the leg. Align the modesty panel with the two holes on the BBF and the leg. Attach the modesty panel to the BBF and the leg using (4) 1/4-20 machine screws. The screw holes on the BBF are along the outside of the top plate (as seen inthe picture).

Step 2B (If your cabinet contains totes): Remove all totes from the cabinet. Place your tote cabinet upside down on the top opposite the leg. Align the modesty panel with the cabinet and the leg. Attach the modesty panel to the cabinet and the leg with (4) 1/4-20 machine screws.

If you have damaged or missing components, please contact customer service. 800-328-1061

- Step 3: Allign the cabinet, modesty panel and leg with the predrilled holes in the top.
- Step 4: Attach the cabinet, modesty panel and leg to the table top using the supplied wood screws.
- Step 5: Attach the (4) plate casters to the cabinet using the supplied screws. Next, attach the (2) 17553 threaded stem casters to the single leg.
- Step 6: With assistance, carefully place the unit upright.
- Step 7: (Only Cascade Teacher Desk with Totes): Re-insert the totes into the Cascade Ped.