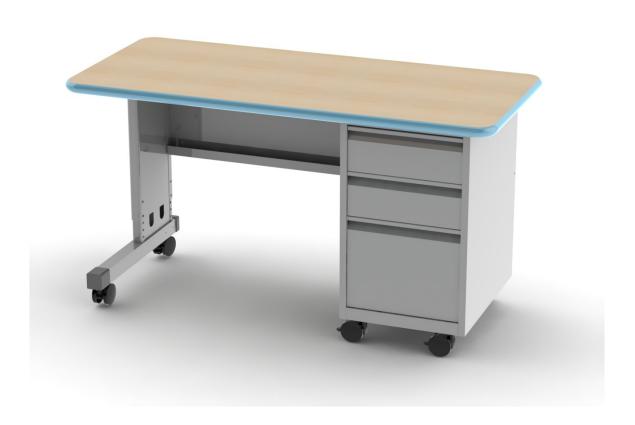

Cascade Teacher Desk Single Cabinet Models

Form# 179953 www.smithsystem.com 04/2014

<sup>\*</sup>Our Cascade Teacher Desks come in different lengths, so hardware and screw hole placement will vary. If you feel you have not received all the necessary hardware, please call us at 800-328-1061.