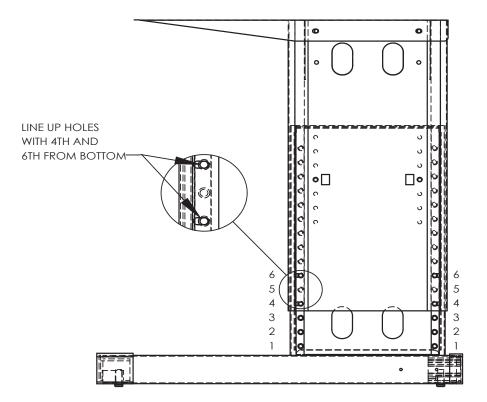

Step 1: Adjust the leg to the below specified height by removing the (4) 1/4-20X0.5" machine screws and and reinserting them as shown below in the fourth and sixth holes from the bottom.

Step 2A (If you cabinet is a Box Box File): Place the Box Box File (BBF) upside down on the table top opposite the leg. Align the modesty panel with the two holes on the BBF and the leg. Attach the modesty panel to the BBF and the leg using (4) 1/4-20 machine screws. The screw holes on the BBF are along the outside of the top plate (as seen inthe picture).