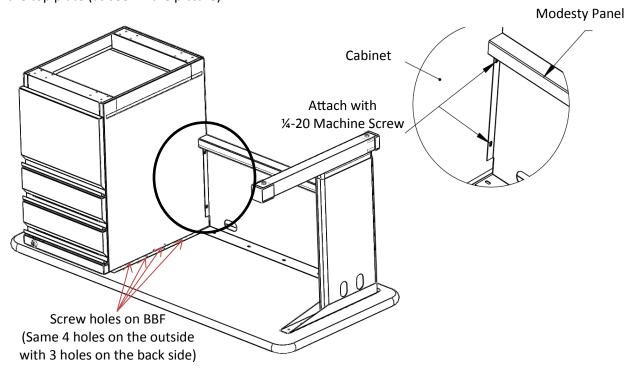

Step 1: Adjust the leg to the below specified height by removing the (4) 1/4-20X0.5" machine screws and and reinserting them as shown below in the fourth and sixth holes from the bottom.

Step 2A (If you cabinet is a Box Box File): Place the Box Box File (BBF) upside down on the table top opposite the leg. Align the modesty panel with the two holes on the BBF and the leg. Attach the modesty panel to the BBF and the leg using (4) 1/4-20 machine screws. The screw holes on the BBF are along the outside of the top plate (as seen inthe picture).

Step 2B (If your cabinet contains totes): Remove all totes from the cabinet. Place your tote cabinet upside down on the top opposite the leg. Align the modesty panel with the cabinet and the leg. Attach the modesty panel to the cabinet and the leg with (4) 1/4-20 machine screws.

If you have damaged or missing components, please contact customer service. 800-328-1061

- Step 3: Allign the cabinet, modesty panel and leg with the predrilled holes in the top.
- Step 4: Attach the cabinet, modesty panel and leg to the table top using the supplied wood screws.
- Step 5: Attach the (4) plate casters to the cabinet using the supplied screws. Next, attach the (2) 17553 threaded stem casters to the single leg.
- Step 6: With assistance, carefully place the unit upright.
- Step 7: (Only Cascade Teacher Desk with Totes): Re-insert the totes into the Cascade Ped.