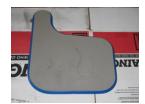

## **Hardware Components:**

Flavors or Plato

(69742) Clamps

P-Tablet

(70080) (QTY 12) 3/16" x5/8" wood screws

Flavors/Plato 'P -Tablet Arm Frame

**Rhombus Tablet** 

## Flavors/Plato P-Tablet/Rhombus Chair Directions

1. Place your 3/4" P-Tablet or Rhombus top laminate side down on a clean, dry surface. Place the Tablet Arm Frame on the Tablet Top. Locate the (5) Clamps and line them up with the holes in the frame.