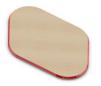

## **Hardware Components:**

Flavors or Plato

(69742) Clamps

P-Tablet

(70080) (QTY 12) 3/16" x5/8" wood screws

Flavors/Plato 'P -Tablet Arm Frame

**Rhombus Tablet** 