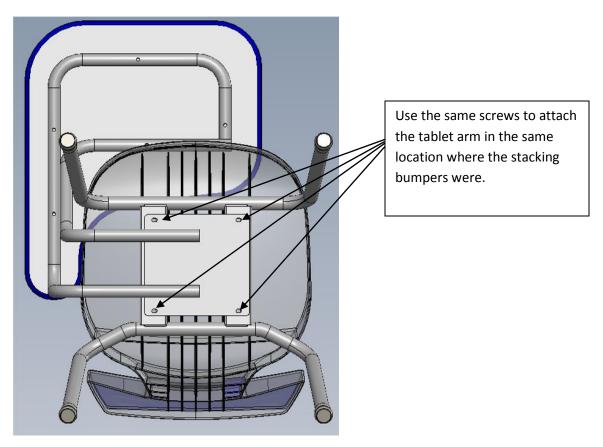

## Flavors/Plato P-Tablet/Rhombus Chair Directions

3. Remove the stacking bumpers from the bottom of the chair by unfastening the screws, and KEEP THE SCREWS

4. Use the same screws to attach the Tablet Arm Assembly to the chair.