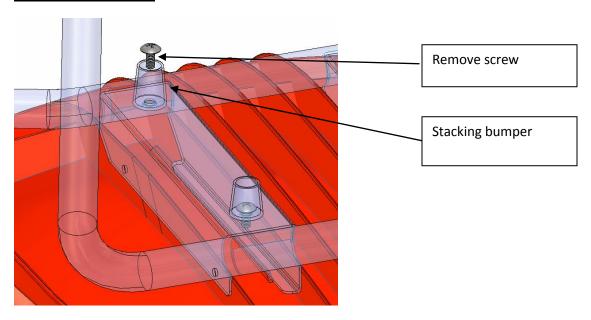

## Flavors/Plato P-Tablet/Rhombus Chair Directions

3. Remove the stacking bumpers from the bottom of the chair by unfastening the screws, and KEEP THE SCREWS

4. Use the same screws to attach the Tablet Arm Assembly to the chair.