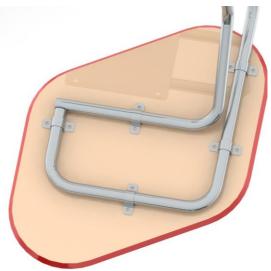

## Flavors/Plato P-Tablet/Rhombus Chair Directions

1. Place your 3/4" P-Tablet or Rhombus top laminate side down on a clean, dry surface. Place the Tablet Arm Frame on the Tablet Top. Locate the (5) Clamps and line them up with the holes in the frame.

2. Attach the clamps to the top with the (12) 3/16" x 5/8" wood screws.