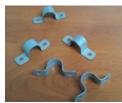

## **Hardware Components:**

Flavors or Plato

(69742) Clamps

P-Tablet

(70080) (QTY 12) 3/16" x5/8" wood screws

Flavors/Plato 'P -Tablet Arm Frame

**Rhombus Tablet** 

## Flavors/Plato P-Tablet/Rhombus Chair Directions

1. Place your 3/4" P-Tablet or Rhombus top laminate side down on a clean, dry surface. Place the Tablet Arm Frame on the Tablet Top. Locate the (5) Clamps and line them up with the holes in the frame.

2. Attach the clamps to the top with the (12) 3/16" x 5/8" wood screws.