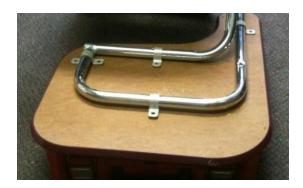

## Flavors/Plato P-Tablet/Rhombus Chair Directions

1. Place your 3/4" P-Tablet or Rhombus top laminate side down on a clean, dry surface. Place the Tablet Arm Frame on the Tablet Top. Locate the (5) Clamps and line them up with the holes in the frame.

2. Attach the clamps to the top with the (12) 3/16" x 5/8" wood screws.