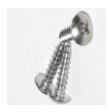

## **Hardware Components:**

Flavors or Plato

(69742) Clamps

P-Tablet

(70080) (QTY 12) 3/16" x5/8" wood screws

Flavors/Plato 'P -Tablet Arm Frame

**Rhombus Tablet** 

2. Attach the clamps to the top with the (12) 3/16" x 5/8" wood screws.