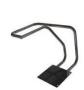

## **Hardware Components:**

Flavors or Plato

(69742) Clamps

P-Tablet

(70080) (QTY 12) 3/16" x5/8" wood screws

Flavors/Plato 'P -Tablet Arm Frame

**Rhombus Tablet** 