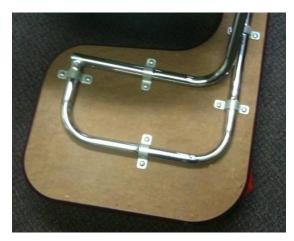

## Flavors/Plato P-Tablet/Rhombus Chair Directions

3. Remove the stacking bumpers from the bottom of the chair by unfastening the screws, and KEEP THE SCREWS

4. Use the same screws to attach the Tablet Arm Assembly to the chair.